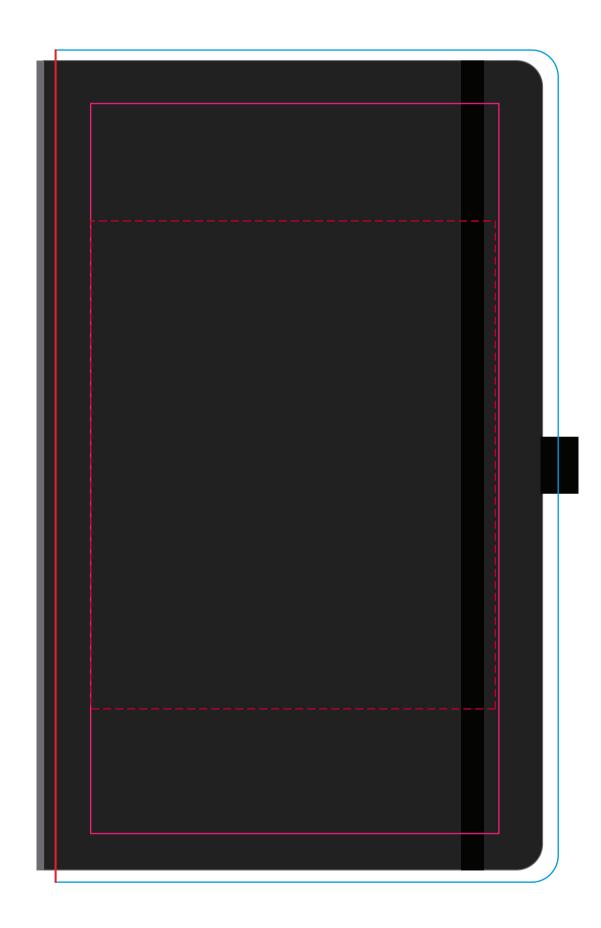

## YOUR VISUAL PROOF

\_\_\_\_ Bleed

---- Print Area

Safe Text Area

— No print beyond this point

Scale 100% Print area 107 x 129 mm Logo size xx x xx mm

Order Reference

XXXXXX

Date created

xx/xx/xx

Created by

XX

Product 193332 Colour Black

Branding Full Colour