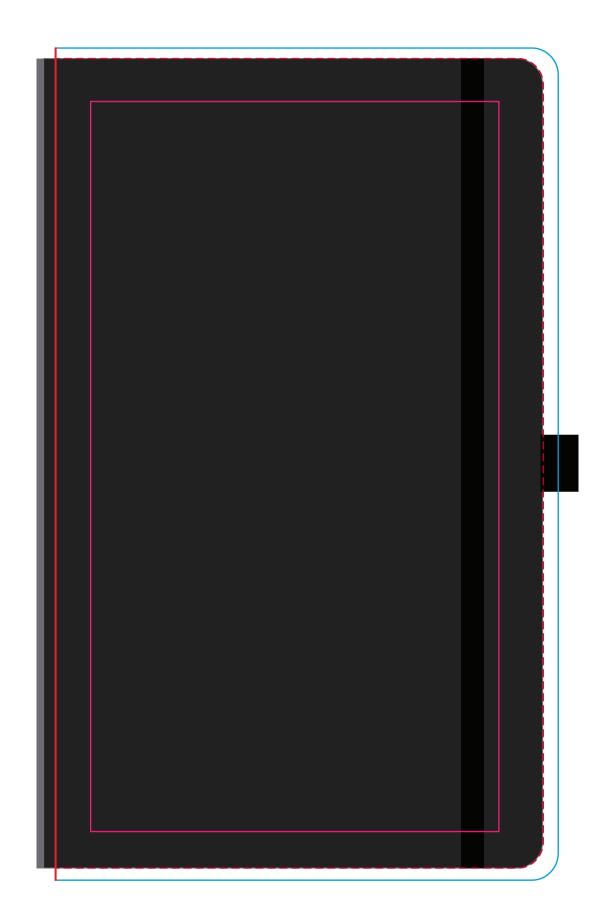

## YOUR VISUAL PROOF

— Bleed

---- Print Area

- Safe Text Area

No print beyond this point

Scale 100% Print area 129 x 214 mm Logo size xx x xx mm

Order Reference

XXXXXX

Date created

xx/xx/xx

Created by

XX

Product 193332 Colour Black

Branding Full Colour