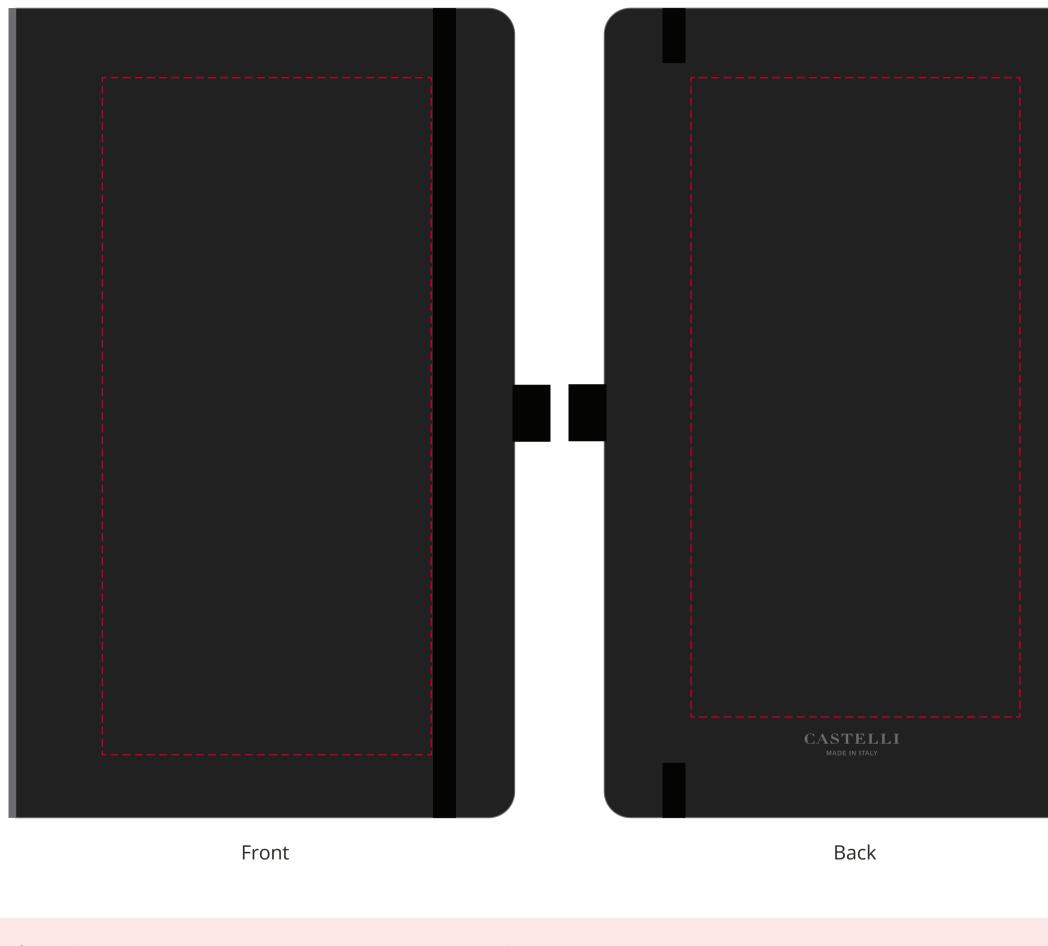

## YOUR VISUAL PROOF

| Scale | 100% | Print area | Front 87 x 179 mm | Back 87 x 169 mm | Logo size | xx x xx mm |
|-------|------|------------|-------------------|------------------|-----------|------------|
|       |      |            |                   |                  |           |            |

| Order Reference | xxxxxx   |
|-----------------|----------|
| Date created    | xx/xx/xx |
| Created by      | xx       |

| Product  |
|----------|
| Colour   |
| Branding |

193332 Black Debossed