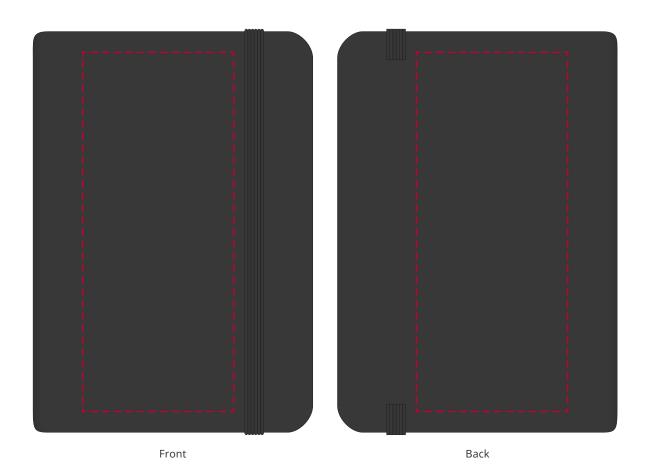

## YOUR VISUAL PROOF

Scale 100%

Print area

40 x 95 mm

Logo size

xx x xx mm

Order Reference XXXXXX

Date created XX/XX/XX

Created by XX

Product 189856 Colour Black

Branding Spot Colour (2 col. max) /

Full Colour