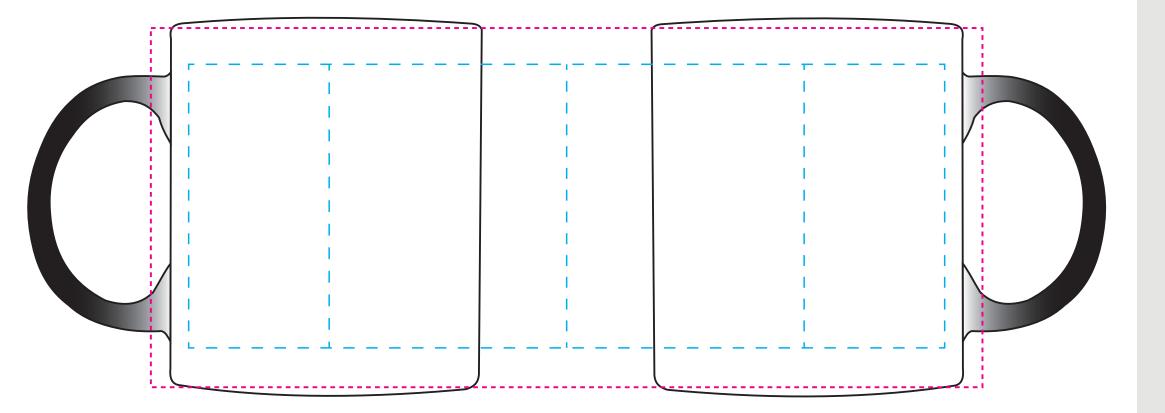

## YOUR VISUAL PROOF (1 of 2)

Order Reference xxxxxx

Date created xx/xx/xx

Created by xx

Product 193129

Colour White / Black

Branding Full Colour

## YOUR VISUAL PROOF (2 of 2)

--- Print Area

– Safe Text Area

Visual scale 100%.

Order Reference Date created

xxxxxx xx/xx/xx

Print area

Created by