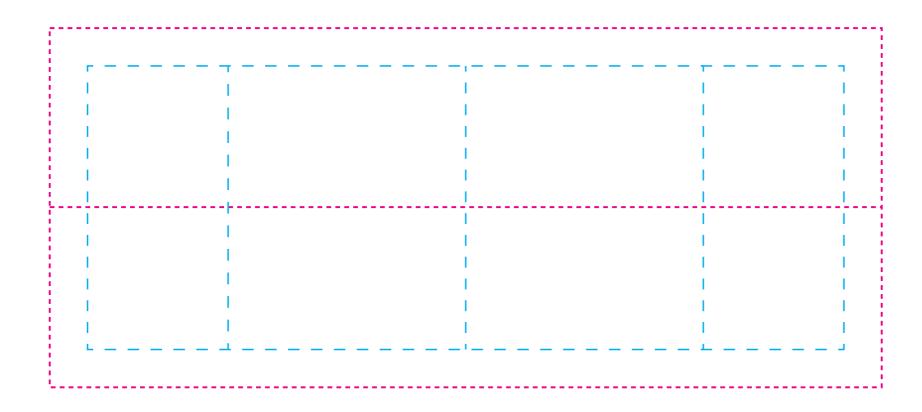

## YOUR VISUAL PROOF (2 of 2)

--- Print Area

– Safe Text Area

Visual scale 100%.

Order Reference Date created

xxxxxx xx/xx/xx

Print area

Created by

220 x 95 mm

Logo size

xx x xxmm

Branding

Full Colour