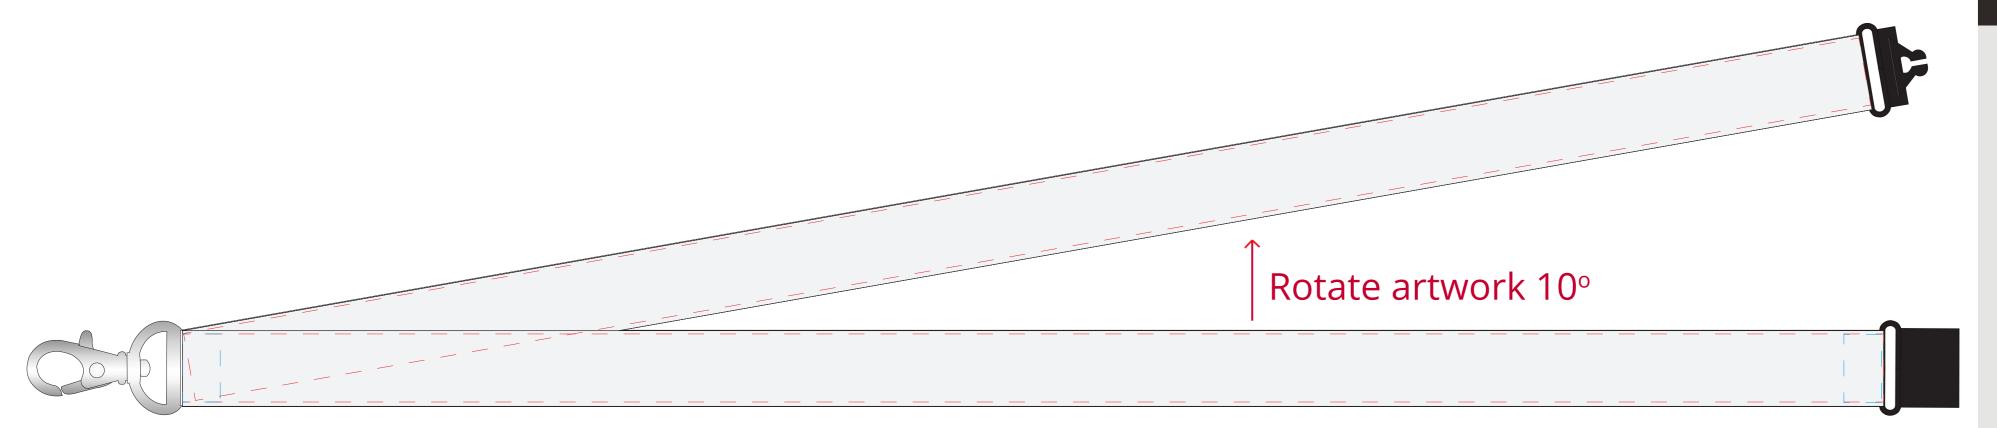

## YOUR VISUAL PROOF (1 of 2)

## Keep logo/text at least 10mm from clip to avoid stitching

Print area 18 x 850 mm Logo size xx x xxmm

Order Reference Created by

xx/xx/xx

193079 **Product** 

Colour Pantone: XXXc

Spot Colour **Branding** 