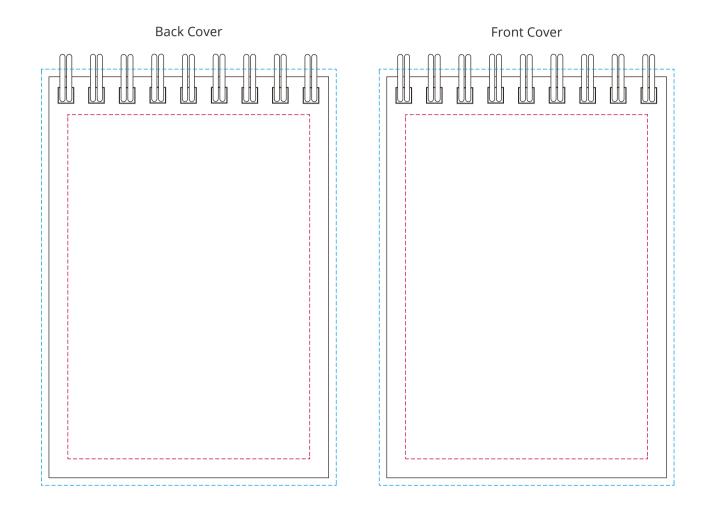

## YOUR VISUAL PROOF (1 of 2)

- ---- Safe Text Area
- —— Print Area / Cut Line
- ---- Bleed

Scale 100% Print area 74 x 106 mm Logo size xx x xx mm

Order Reference xxxxxx

Date created xx/xx/xx

Created by xx

Product 188863 Colour White

**Branding** Spot Colour / Full Colour