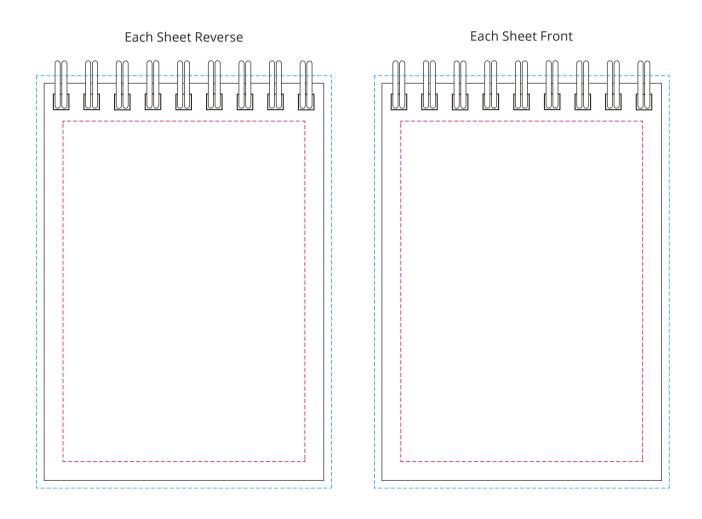

# YOUR VISUAL PROOF (2 of 2)

- ---- Safe Text Area
- —— Print Area / Cut Line
- ---- Bleed

Scale 100% Print area 74 x 105 mm Logo size xx x xx mm

Order Reference xxxxxx

Date created xx/xx/xx

Created by xx

**Product** 188863

**Colour** White

**Branding** Spot Colour / Full Colour