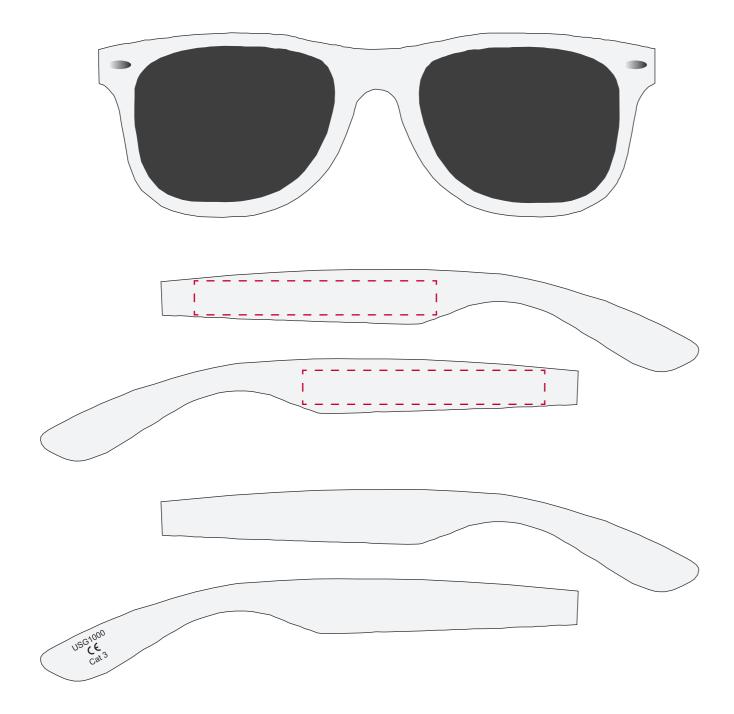

## YOUR VISUAL PROOF

Order ReferenceXXXXXDate createdXX/XX/XXCreated byXX

Product Colour Branding

192835 Pantone: XXXc Spot colour (1 col. max)