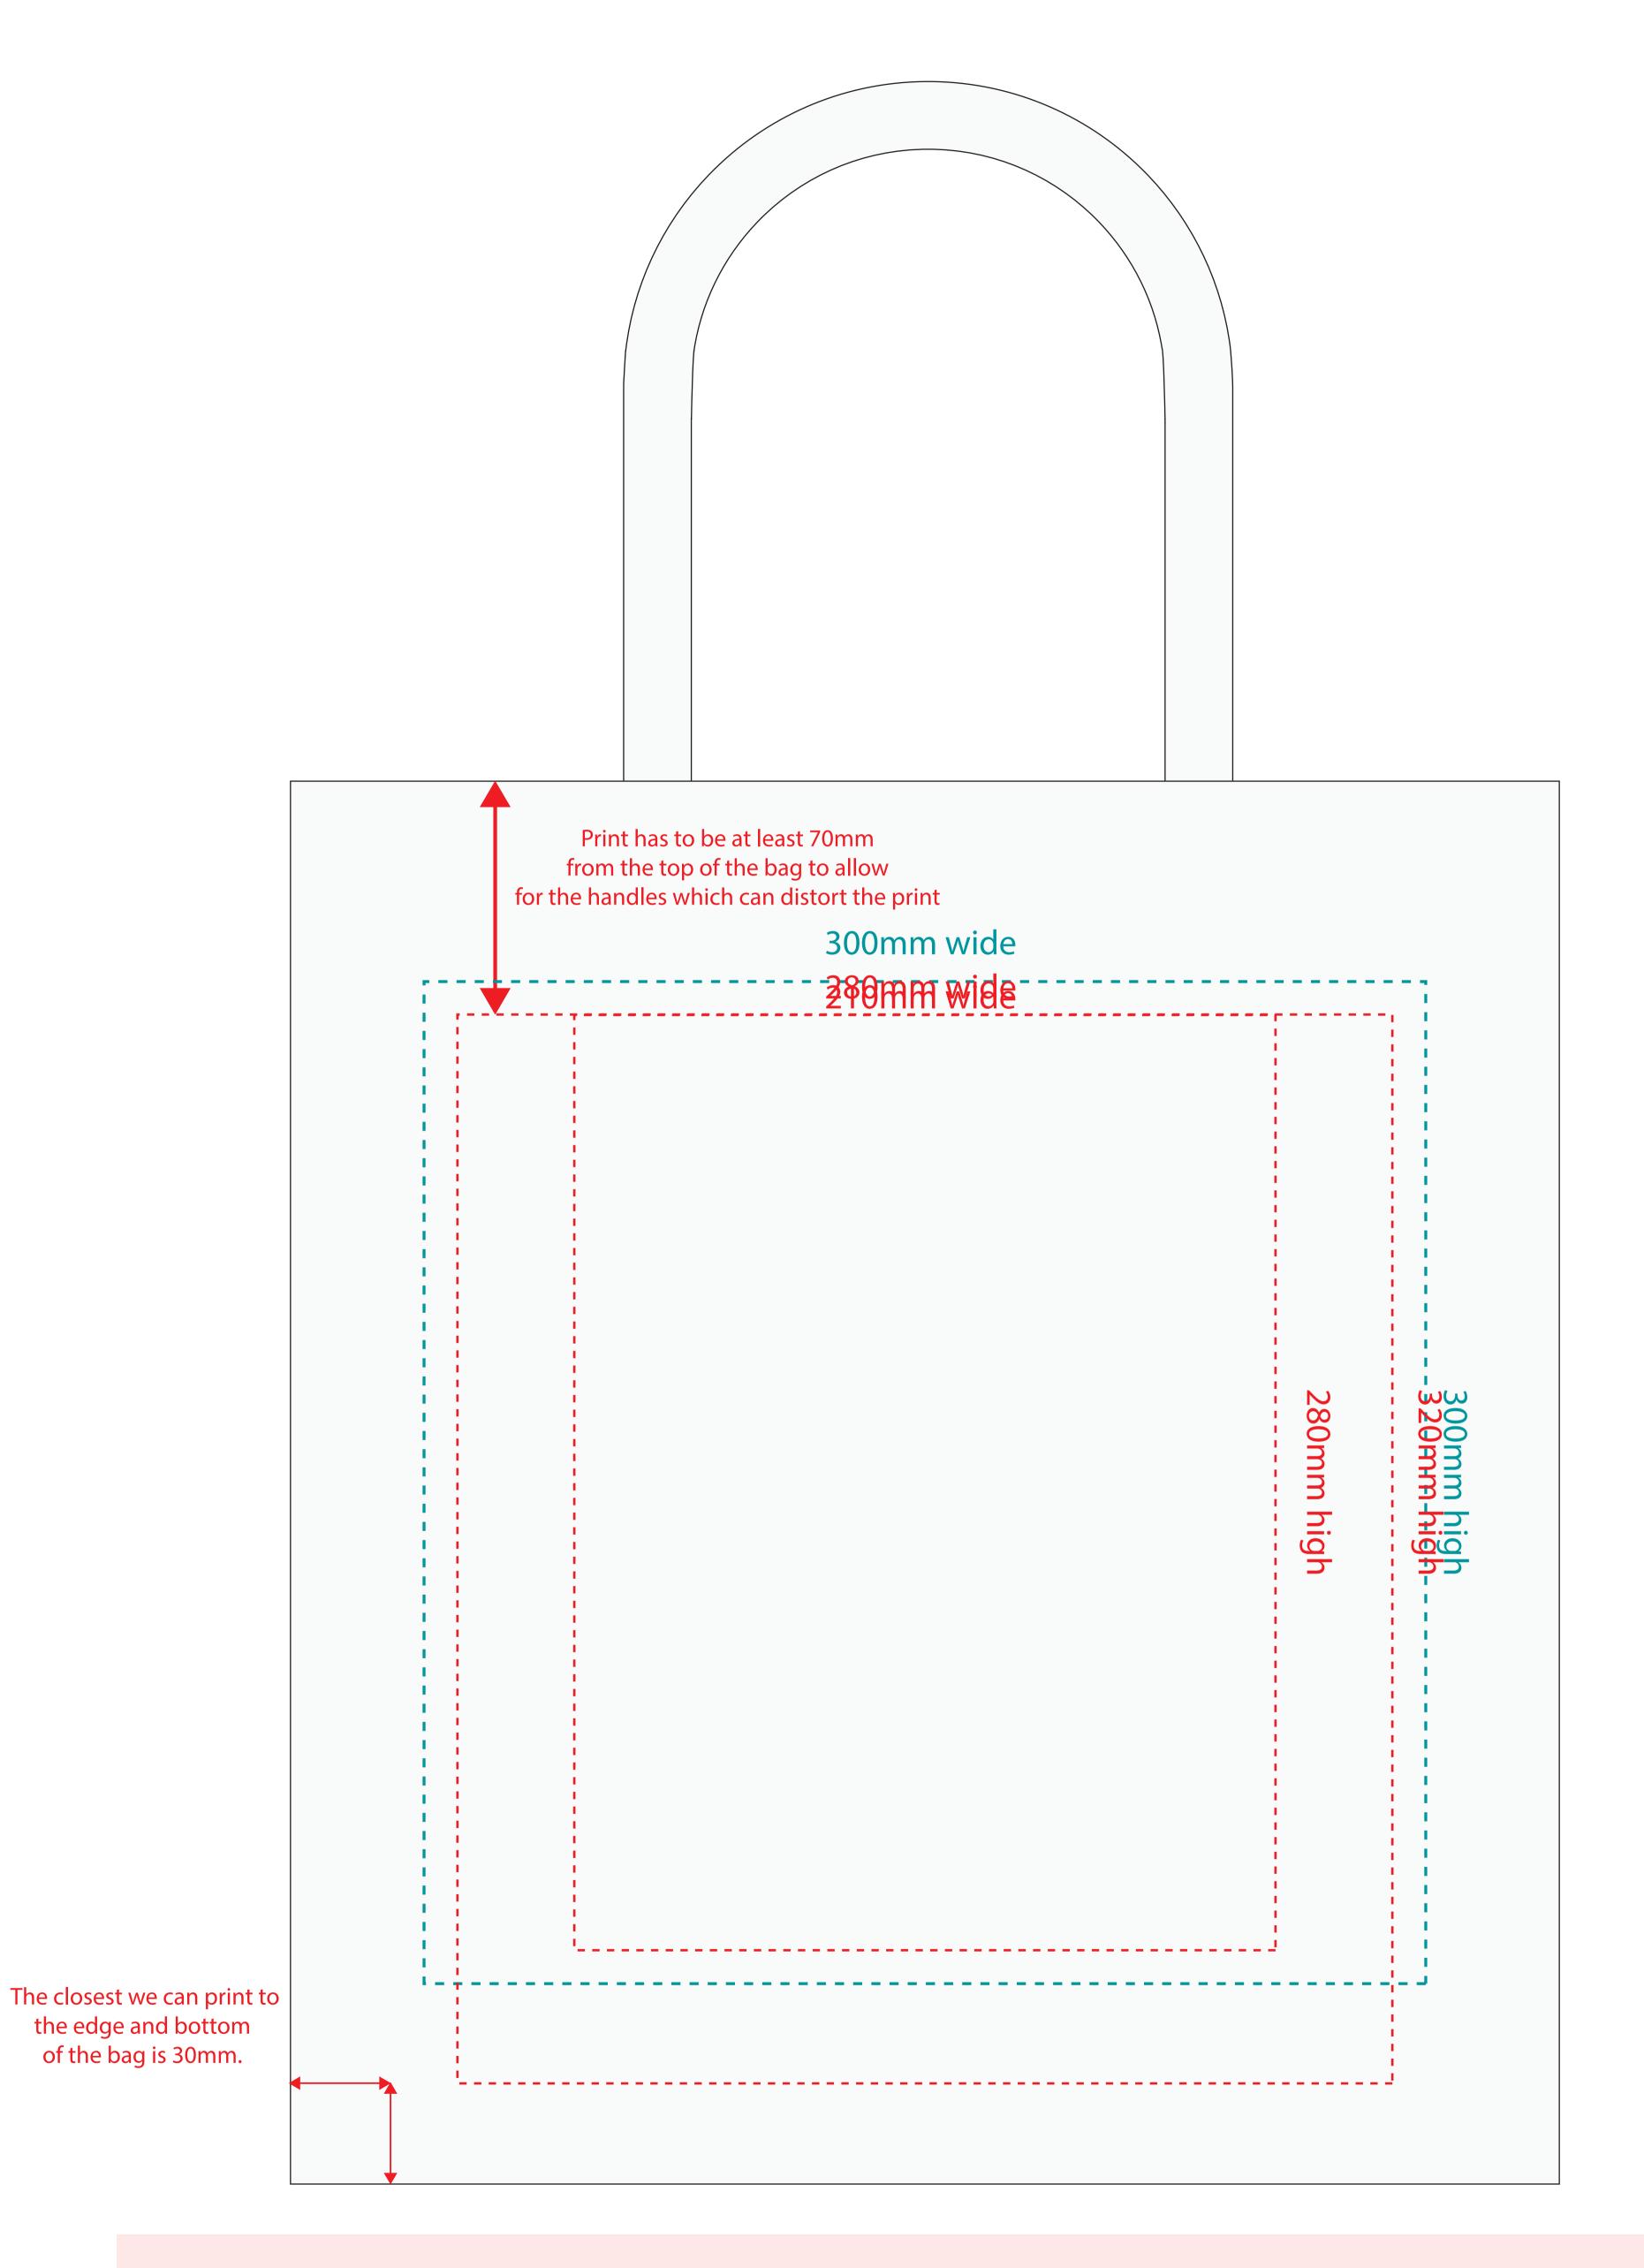

## YOUR VISUAL PROOF (1 of 2)

Must have all strokes outlined and then merged using the Pathfinder>Merge action.
Then make sure the artwork is grouped.

Scale 100% Print area 280 x 280mm Logo size xx x xxmm

Order Reference xxxxxxx

Date created xx/xx/xx

Created by xx

Product 192804
Colour White

Branding Spbtcobbounted atresfer