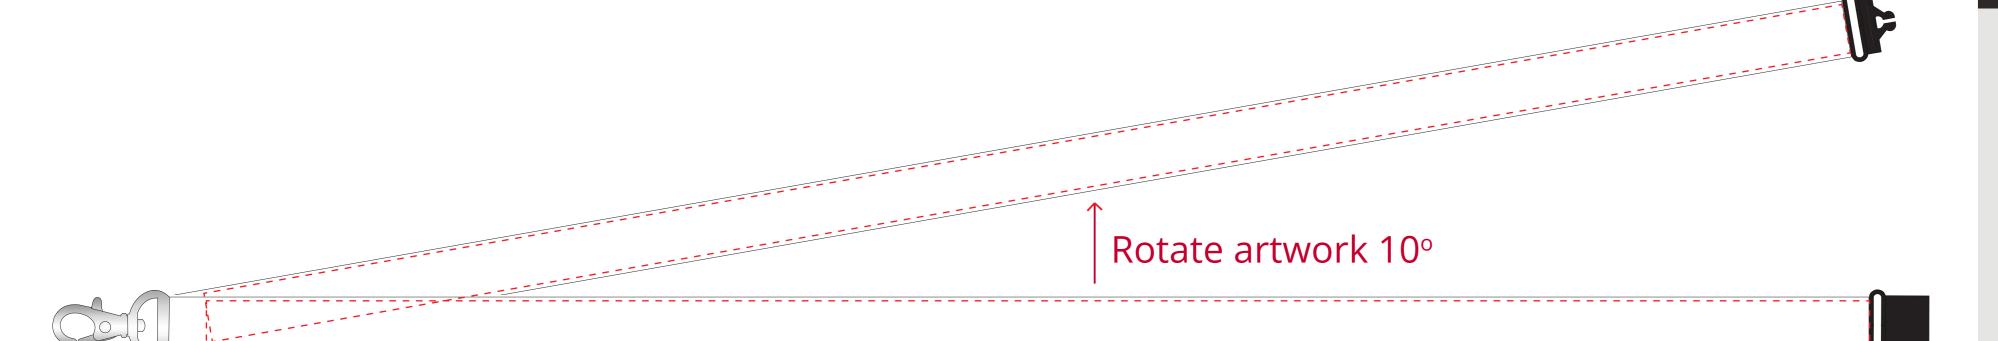

## YOUR VISUAL PROOF (1 of 2)

Keep logo/text at least 10mm from clip to avoid stitching

Scale 100% Print area 13 x 850 mm Logo size xx x xxmm

Order Reference xxxxxx

Date created xx/xx

Created by xx

**Product** 192766

## Artwork Advisories

It is the customer's responsibility to ensure that the proof is correct in all areas. Please be sure to double-check spelling, grammar, layout and design before approving artwork. Due to the variation in monitor colours and adjustments, PDF proofs may not provide an accurate colour representation of the final product & printed work. Once artwork is approved, your order will be processed based on the above unless any amendments are made. All orders are subject to our terms and conditions.