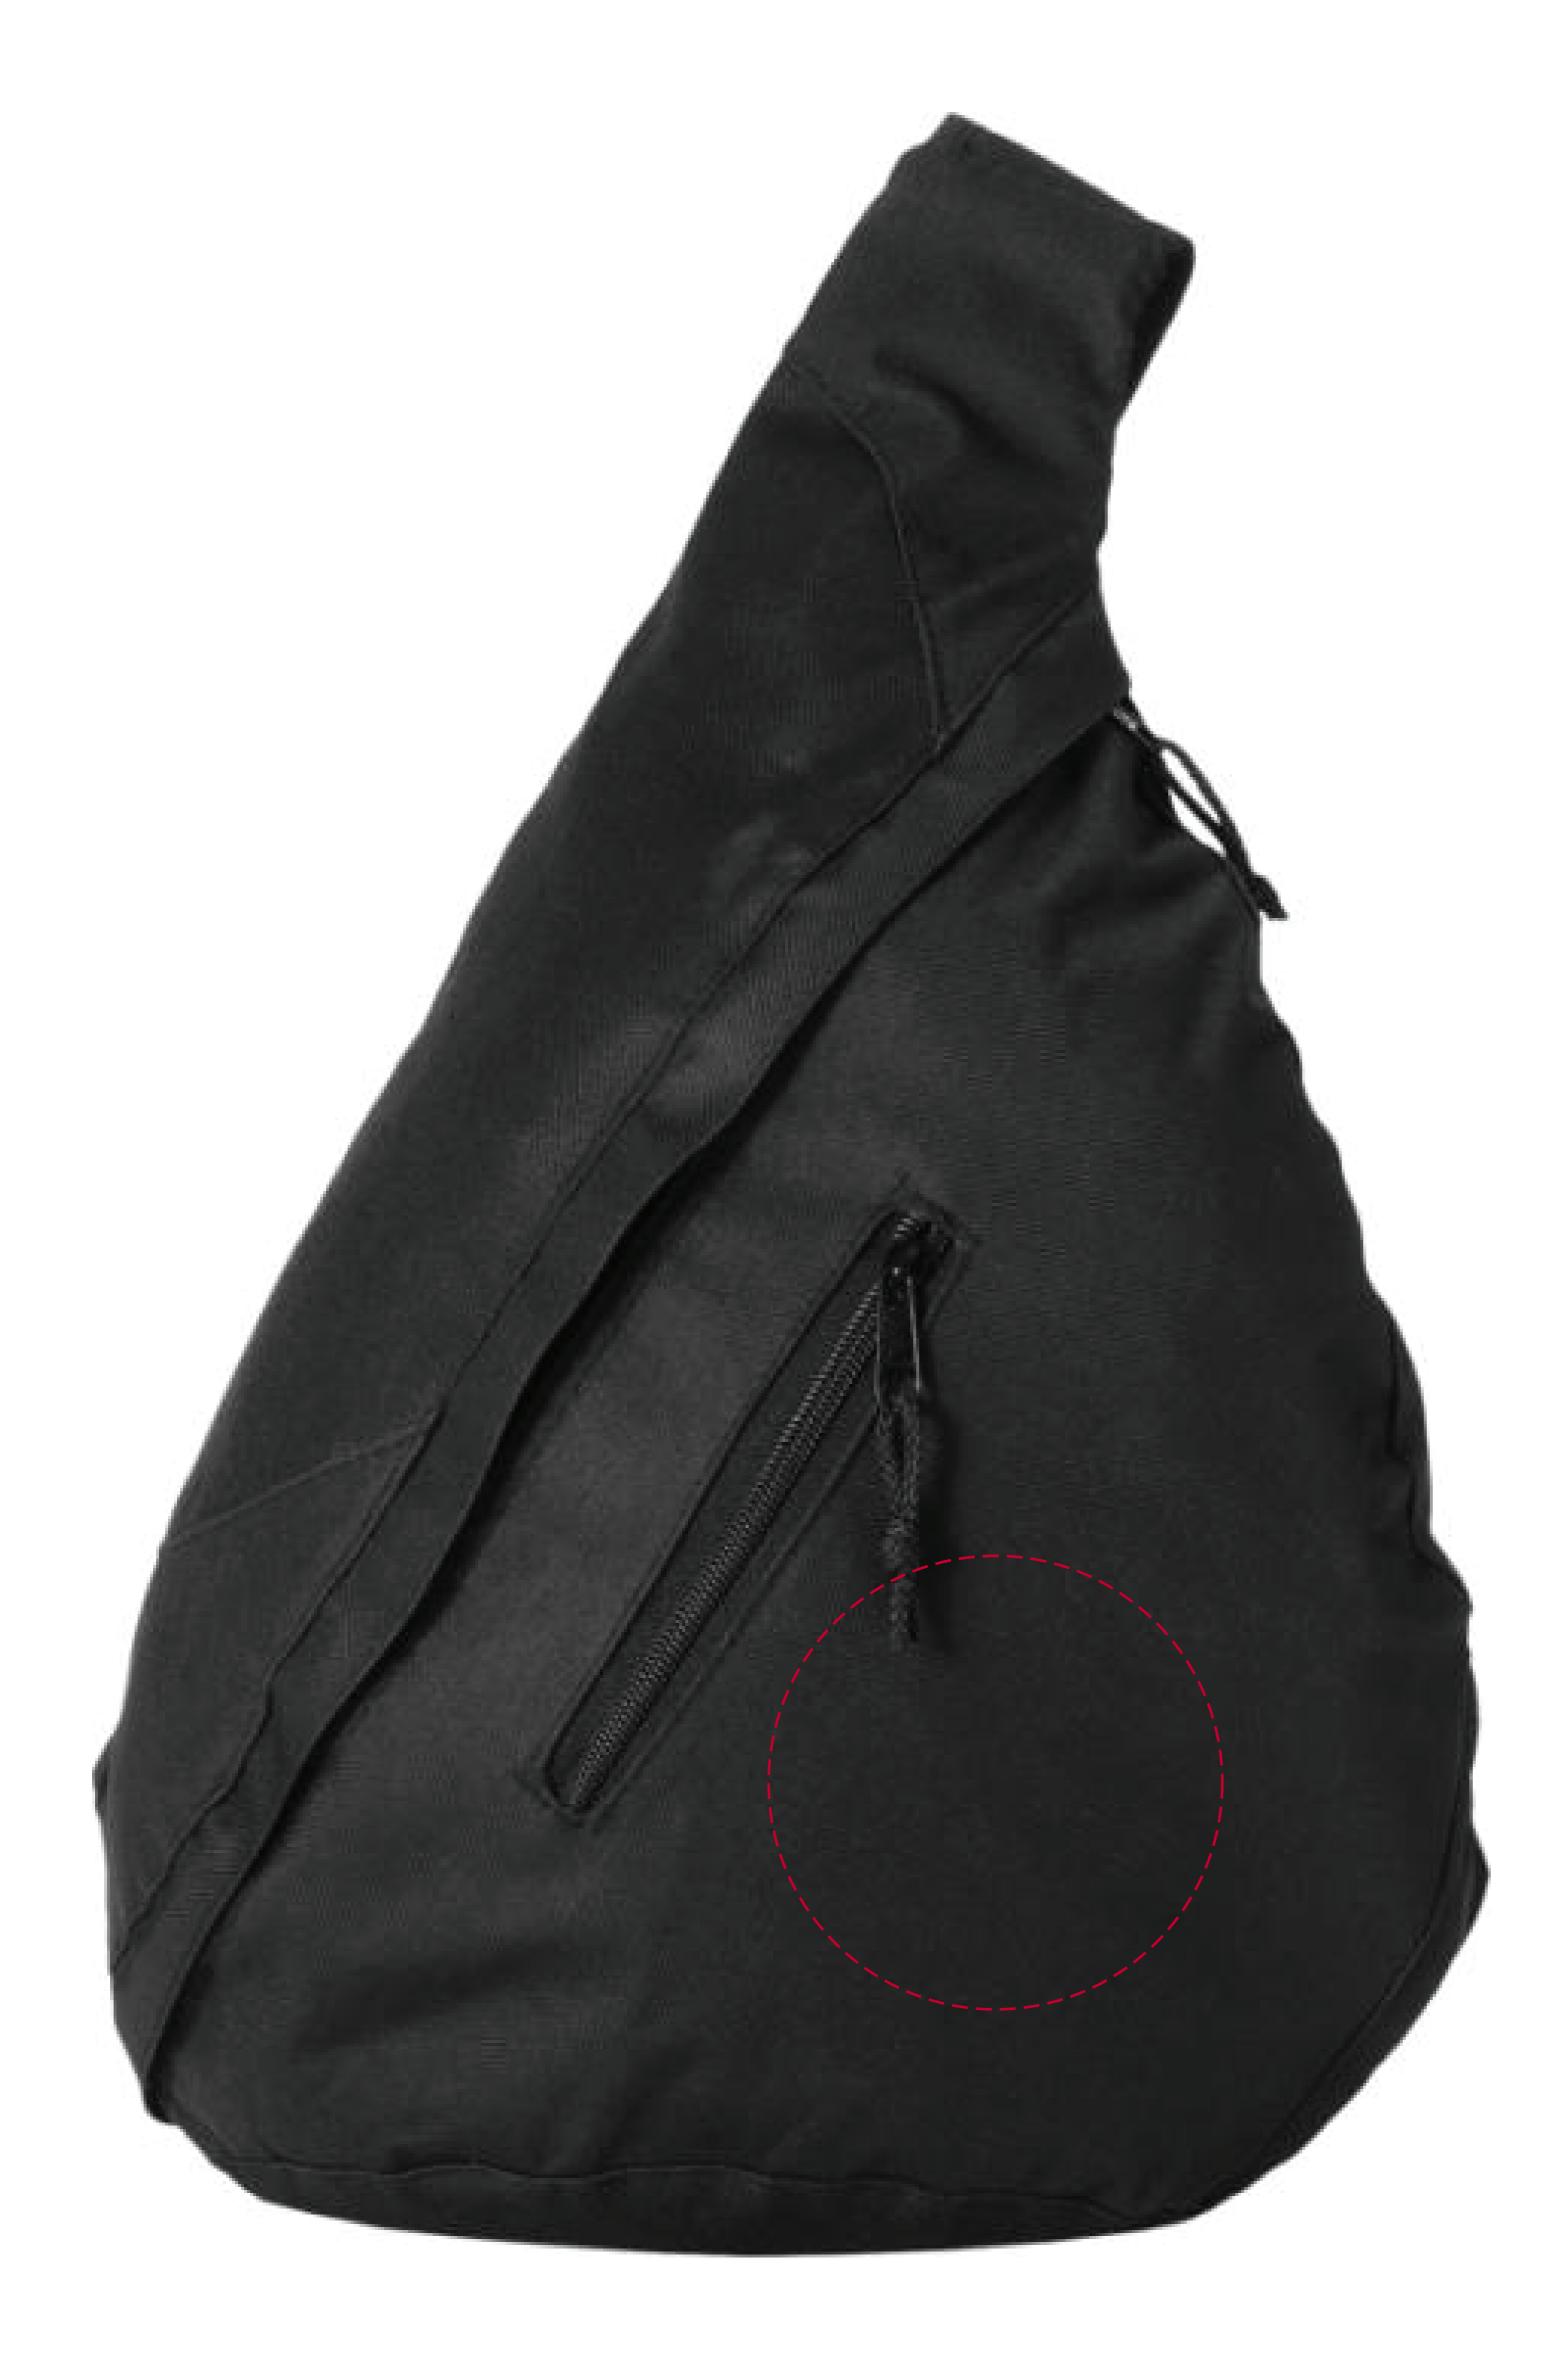

## YOUR VISUAL PROOF

Order Reference xxxxxx

Date created xx/xx/xx

Created by xx

Product 4041667

Colour Black

Branding Spot Colour Transfer /

Full colour Transfer