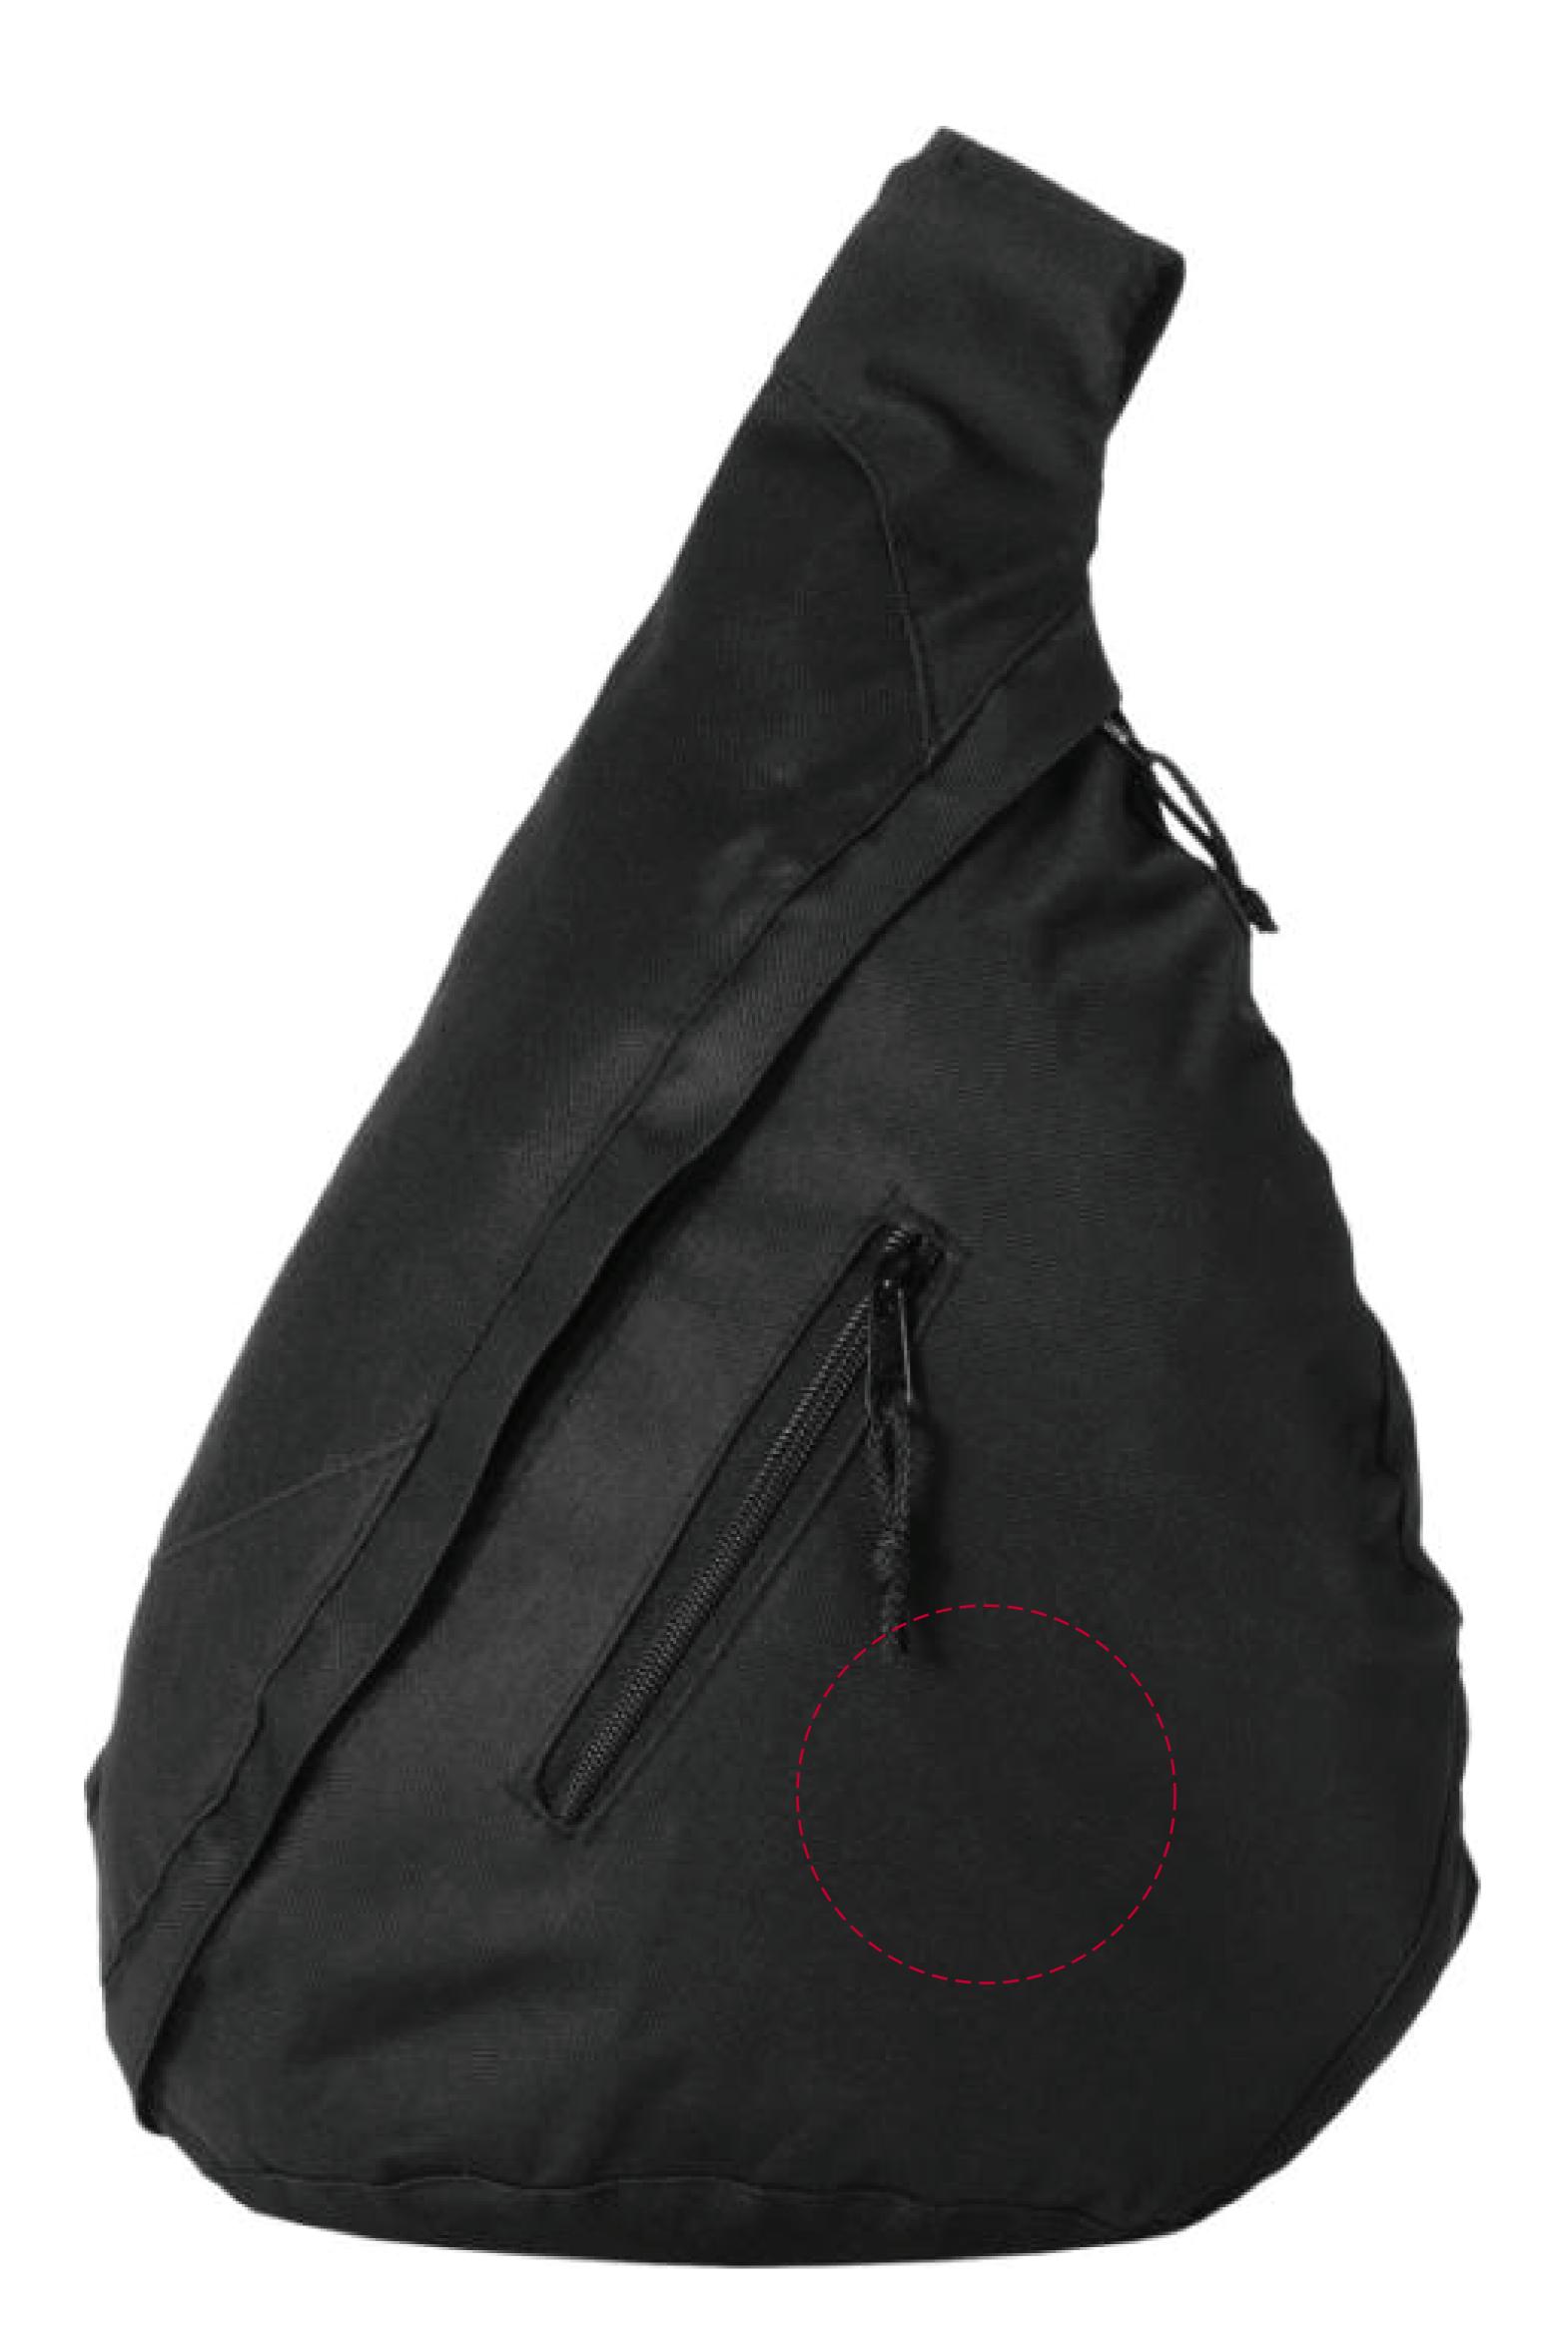

## YOUR VISUAL PROOF

Print area

100 mm dia.

Logo size XX X XXMM Order Reference Date created Created by

Product Colour Branding

## PANTONE® Colours

PANTONE® XXXc

## Please email all approvals/amends to your

4041667 Black Spot colour (1 col. max)

XXXXXX xx/xx/xx XX