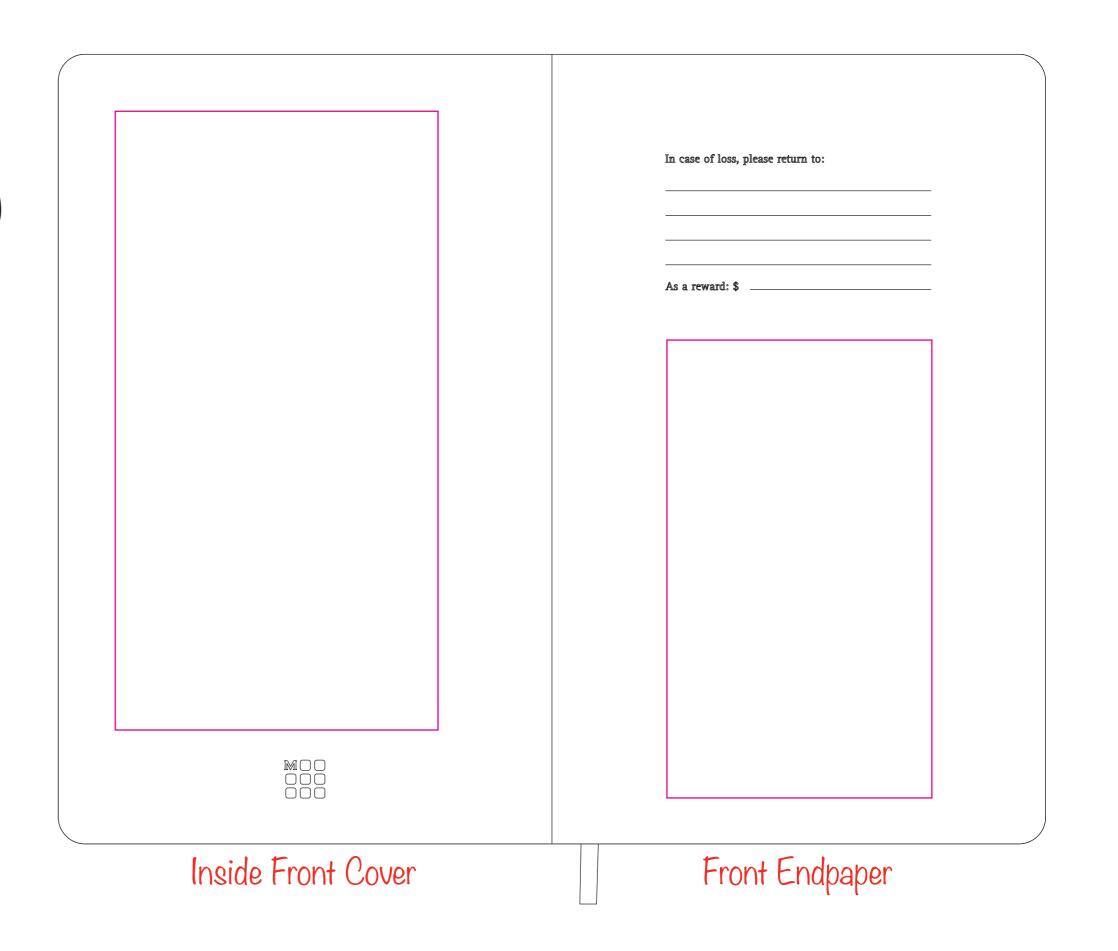

## - Ruled Sheets

| Minimum Print Restrictions (Screen/Debossing)                                              | Actual Artwork Size(s): | Please read carefully: |
|--------------------------------------------------------------------------------------------|-------------------------|------------------------|
| Line thickness (0.3mm) ———                                                                 | Front Cover =           |                        |
| Reversed Line (0.3mm)                                                                      | Back Cover =            | N/A                    |
| Text (6pt)                                                                                 |                         |                        |
| Reversed Text (10pt) AEIOU                                                                 | Inside Front Cover =    |                        |
| Any lines or text below these restrictions will result                                     | Front Endpaper =        |                        |
| Any lines or text below these restrictions will result<br>in a loss of detail when printed | Bespoke Wrap =          |                        |