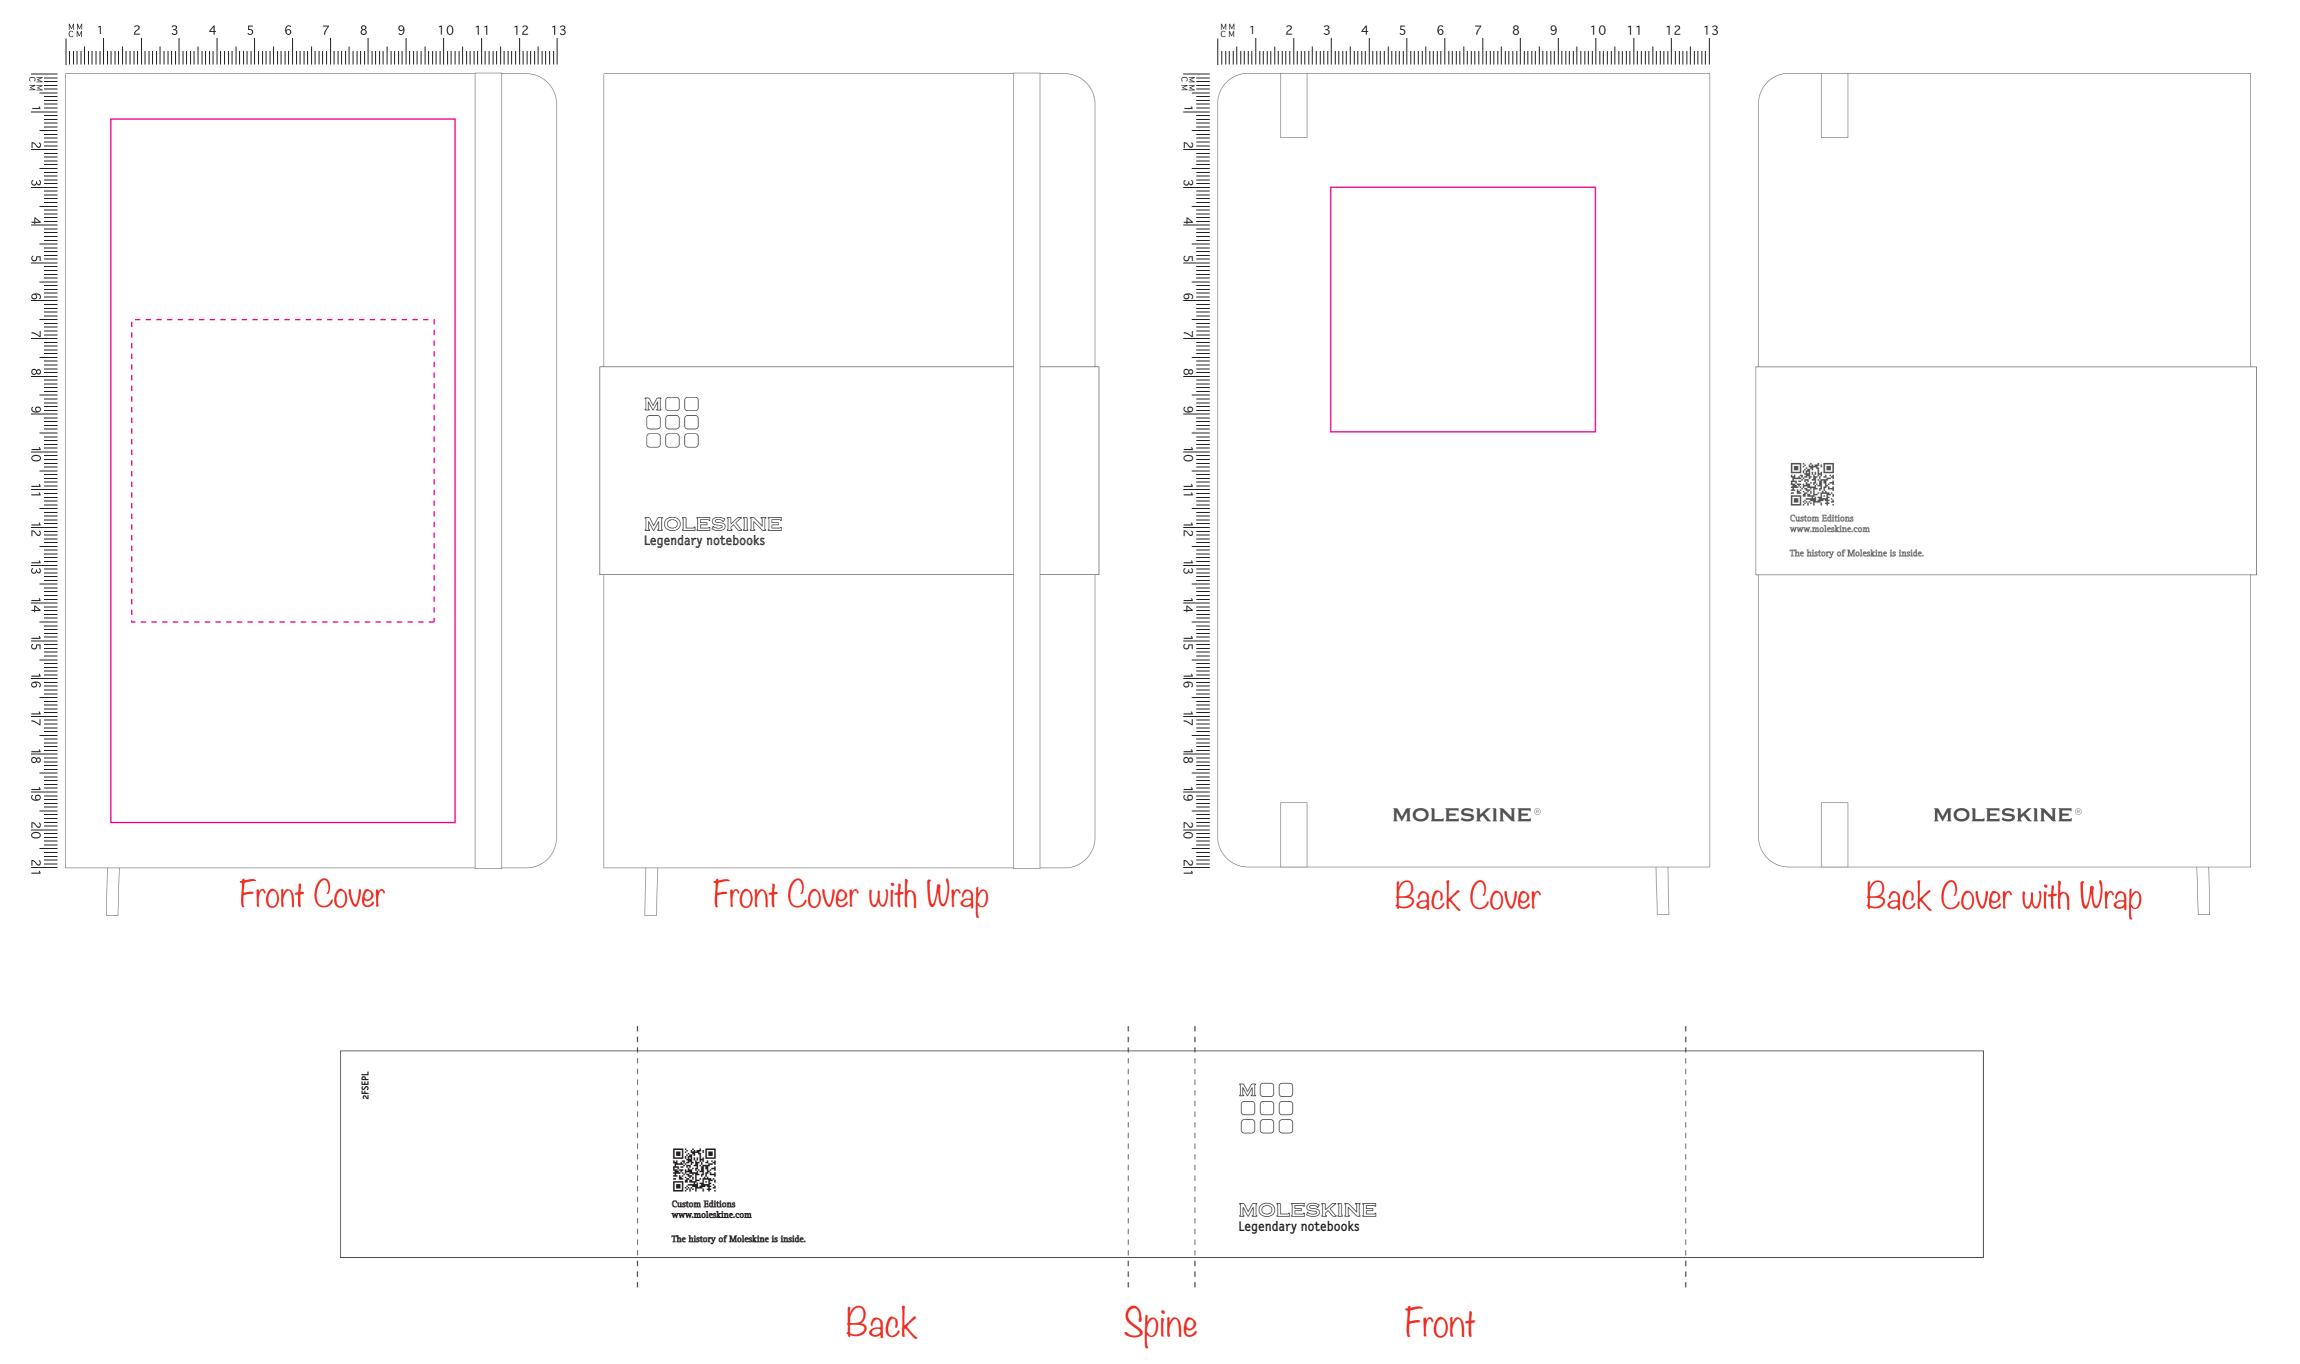

## **QPO60 - Moleskine HB Large Notebook** Product Dimension(mm): 130x210

## - Ruled Sheets

| Minimum Print Restrictions (Screen/Debossing)                                              | Actual Artwork Size(s): | Please read carefully: |
|--------------------------------------------------------------------------------------------|-------------------------|------------------------|
| Line thickness (0.3mm) ———                                                                 | Front Cover =           |                        |
| Reversed Line (0.3mm)                                                                      | Back Cover =            | N/A                    |
| Text (6pt)                                                                                 |                         |                        |
| Reversed Text (10pt) AEIOU                                                                 | Inside Front Cover =    |                        |
| Any lines or text below these restrictions will result                                     | Front Endpaper =        |                        |
| Any lines or text below these restrictions will result<br>in a loss of detail when printed | Bespoke Wrap =          |                        |

## **Available Print Area(s):**

- Front Cover (Debossed) = 80x80mm (Can be positioned anywhere at this size within the Screen Area)
  Front Cover (Screen/Digital) = 91x186mm
  Back Cover (Debossed) = 70x65mm