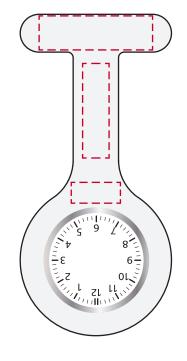

Please email all approvals/amends to your order processor.

Scale 100% Print area Vertical 7 x 25 mm Horizonal 30 x 9 mm Above Watch 5.5 x 13 mm Logo size xx x xxmm