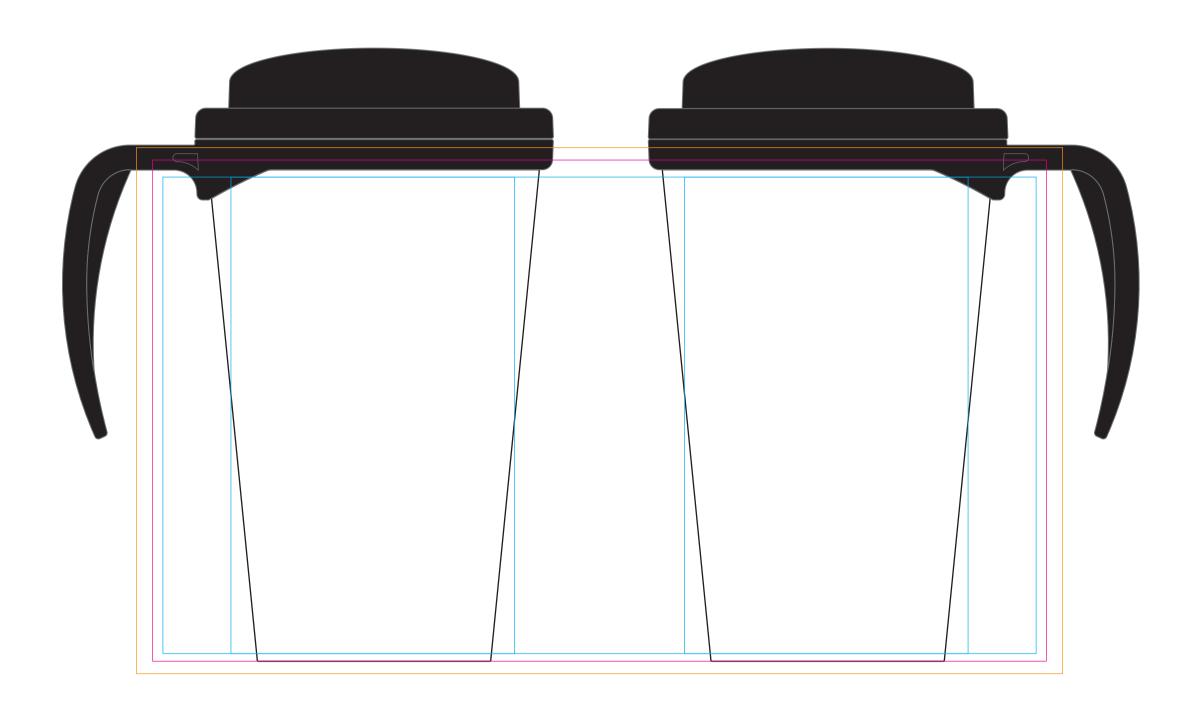

## YOUR VISUAL PROOF (1 of 2)

— Bleed

Print Area

\_\_\_ Safe Text Area

Visual Purposes only

See page 2 for actual artwork size

Order Reference

XXXXXX

XX

Date created

xx/xx/xx

Created by

Product 192545

Mug Colour White

Lid Colour Black

Handle Colour Black

Branding Full colour

Artwork Advisories

It is the customer's responsibility to ensure that the proof is correct in all areas. Please be sure to double-check spelling, grammar, layout and design before approving artwork. Due to the variation in monitor colours and adjustments, PDF proofs may not provide an accurate colour representation of the final product & printed work. Once artwork is approved, your order will be processed based on the above unless any amendments are made. All orders are subject to our terms and conditions.