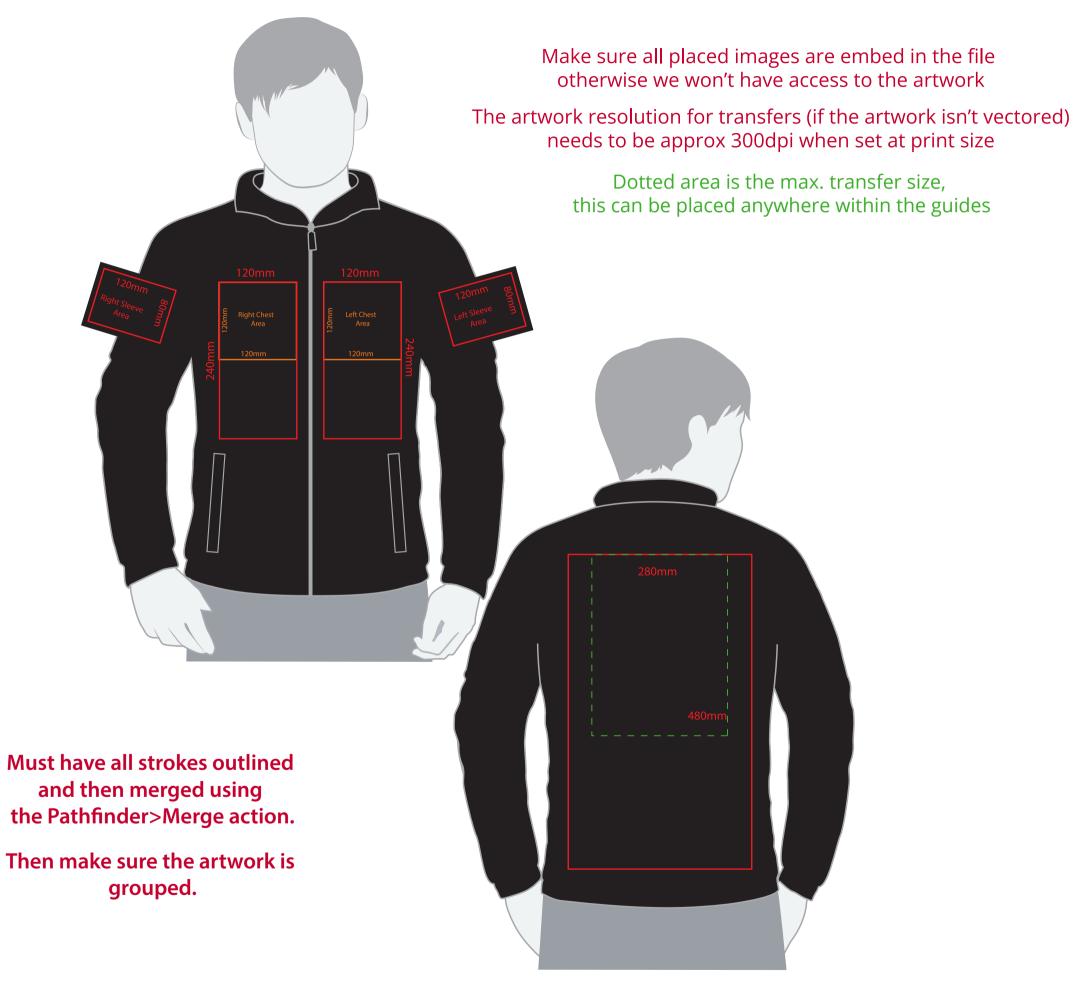

# YOUR VISUAL PROOF (1 of 2)

**Artwork not to scale (to be used as a guide only)** Please see page 2 for actual artwork size.

| Order Reference | xxxxxx   |
|-----------------|----------|
| Date created    | xx/xx/xx |
| Created by      | XX       |

Product Colour **Branding** 

189399 XXXXXX Full colour (transfer)

## **Artwork Advisories**

This template is not to scale and is to be used as a guide for print size & positioning only.

When transfer printed an outline edge (keyline) may be visible.

Full colour printed colours may differ when printed to the final product.

# YOUR VISUAL PROOF (2 of 2)

Visual Scale 100%

| Order Reference | XXXXXX   |
|-----------------|----------|
| Date created    | xx/xx/xx |
| Created by      | XX       |

| Print position | XXXX                 |
|----------------|----------------------|
| Print area     | xx x xxmm            |
| Logo size      | xx x xxmm            |
| Branding       | Full colour transfer |