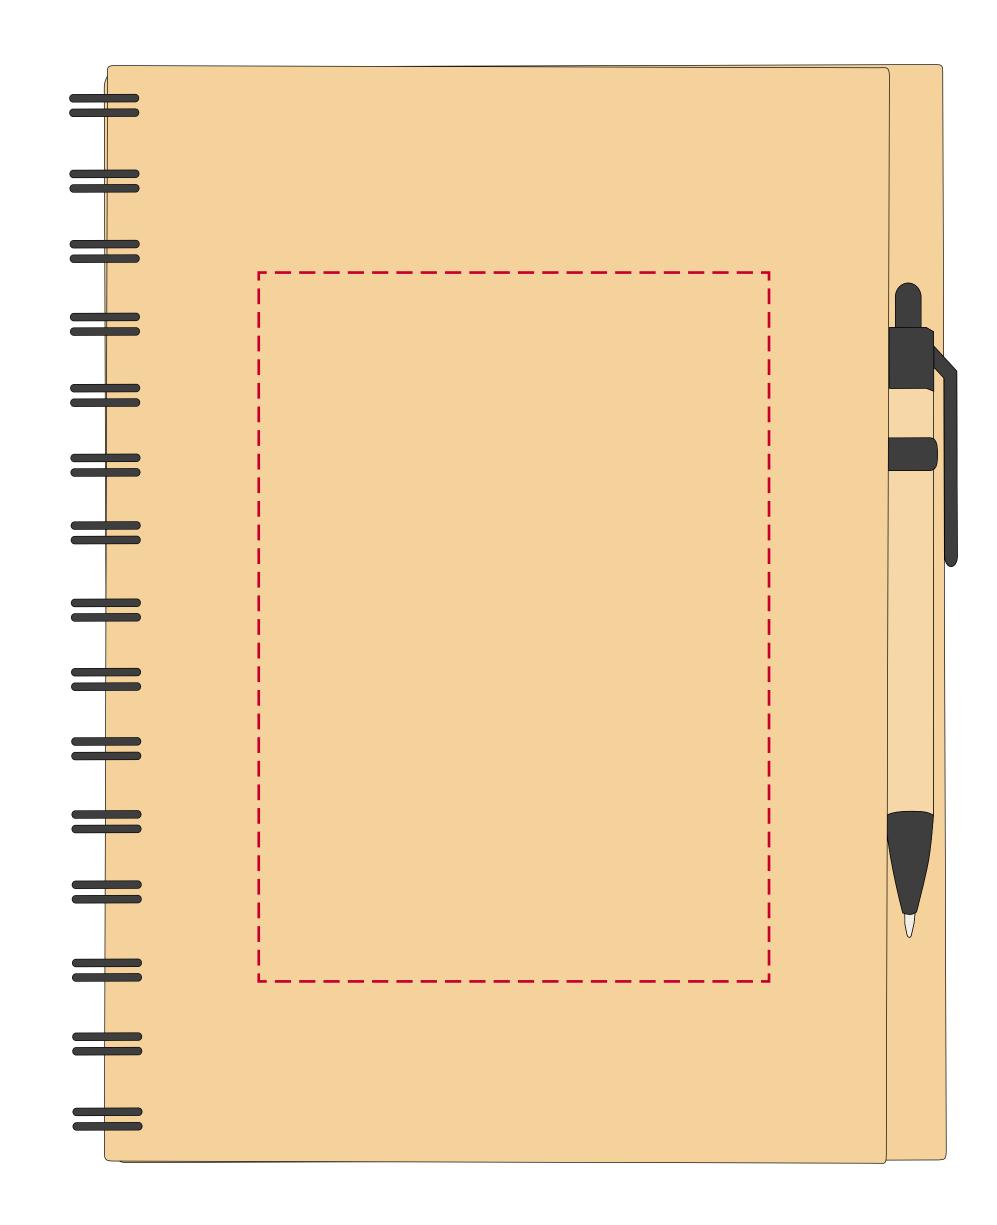

## YOUR VISUAL PROOF

Order Reference xxxxxx

Date created xx/xx/xx

Created by xx

Product 192504

Colour Natural/Black

Branding Spot colour (3 col. max)