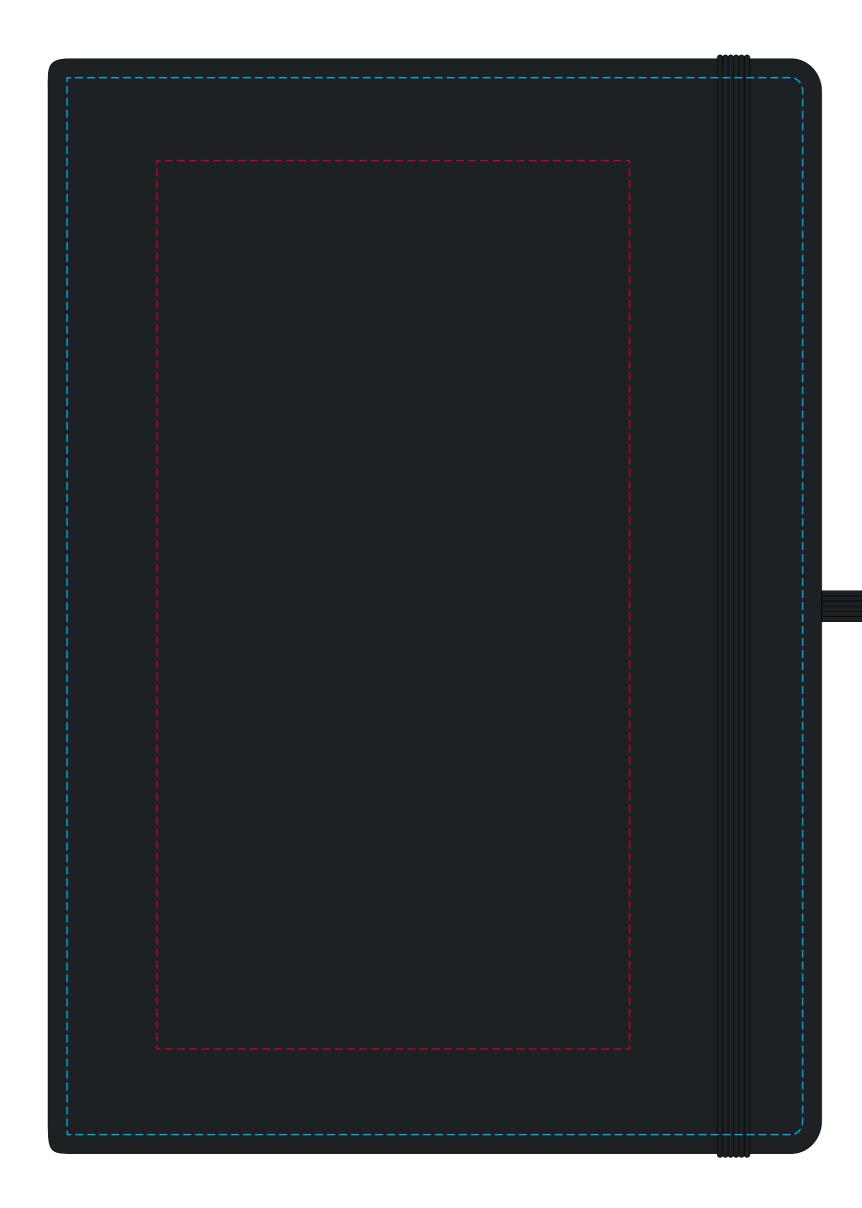

## YOUR VISUAL PROOF

---- Print area

---- Print area can go anywhere within this boundary

| Scale | 100% | Print area | 125 x 235 mm | Logo size | xx x xxmm |
|-------|------|------------|--------------|-----------|-----------|
|-------|------|------------|--------------|-----------|-----------|

Order ReferencexxxxxDate createdxx/xx/xxCreated byxx

Product Colour Branding 189848 Black Debossed / Foil Blocked

Foil Block Colours

pantone®

Artwork Advisories

It is the customer's responsibility to ensure that the proof is correct in all areas. Please be sure to double-check spelling, grammar, layout and design before approving artwork. Due to the variation in monitor colours and adjustments, PDF proofs may not provide an accurate colour representation of the final product & printed work. Once artwork is approved, your order will be processed based on the above unless any amendments are made. All orders are subject to our terms and conditions.