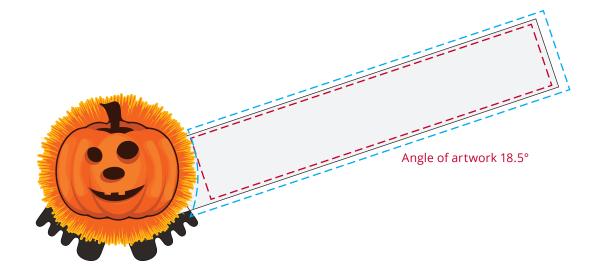

## YOUR VISUAL PROOF (1 of 2)

Order Reference xxxxxx

Date created xx/xx/xx

Created by xx

Product 192305

Bug Colour Orange

Foot Colour Black

Ribbon Colour White

Branding Full Colour

## Artwork Advisories

This template is not to scale and is to be used as a guide for print size & positioning only.

Full colour printed colours may differ when printed to the final product.

It is the customer's responsibility to ensure that the proof is correct in all areas. Please be sure to double-check spelling, grammar, layout and design before approving artwork. Due to the variation in monitor colours and adjustments, PDF proofs may not provide an accurate colour representation of the final product & printed work. Once artwork is approved, your order will be processed based on the above unless any amendments are made. All orders are subject to our terms and conditions.