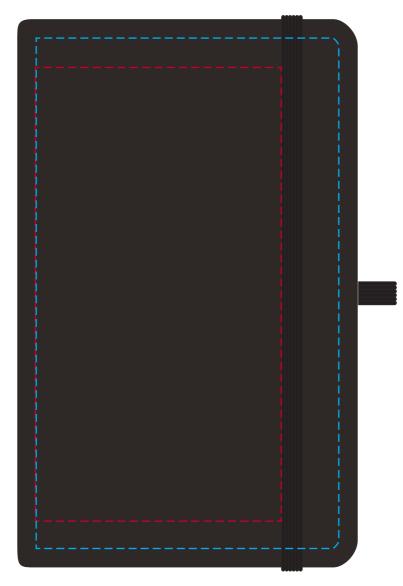

## YOUR VISUAL PROOF

Print area

Print area can go anywhere within this boundary

Scale 100% Print area 65 x 120 mm Logo size xx x xx mm

Order Reference

Date created

xxxxxx xx/xx/xx

Created by

XX

Product 189851 Colour Black

**Branding** Debossed / Foil Blocked