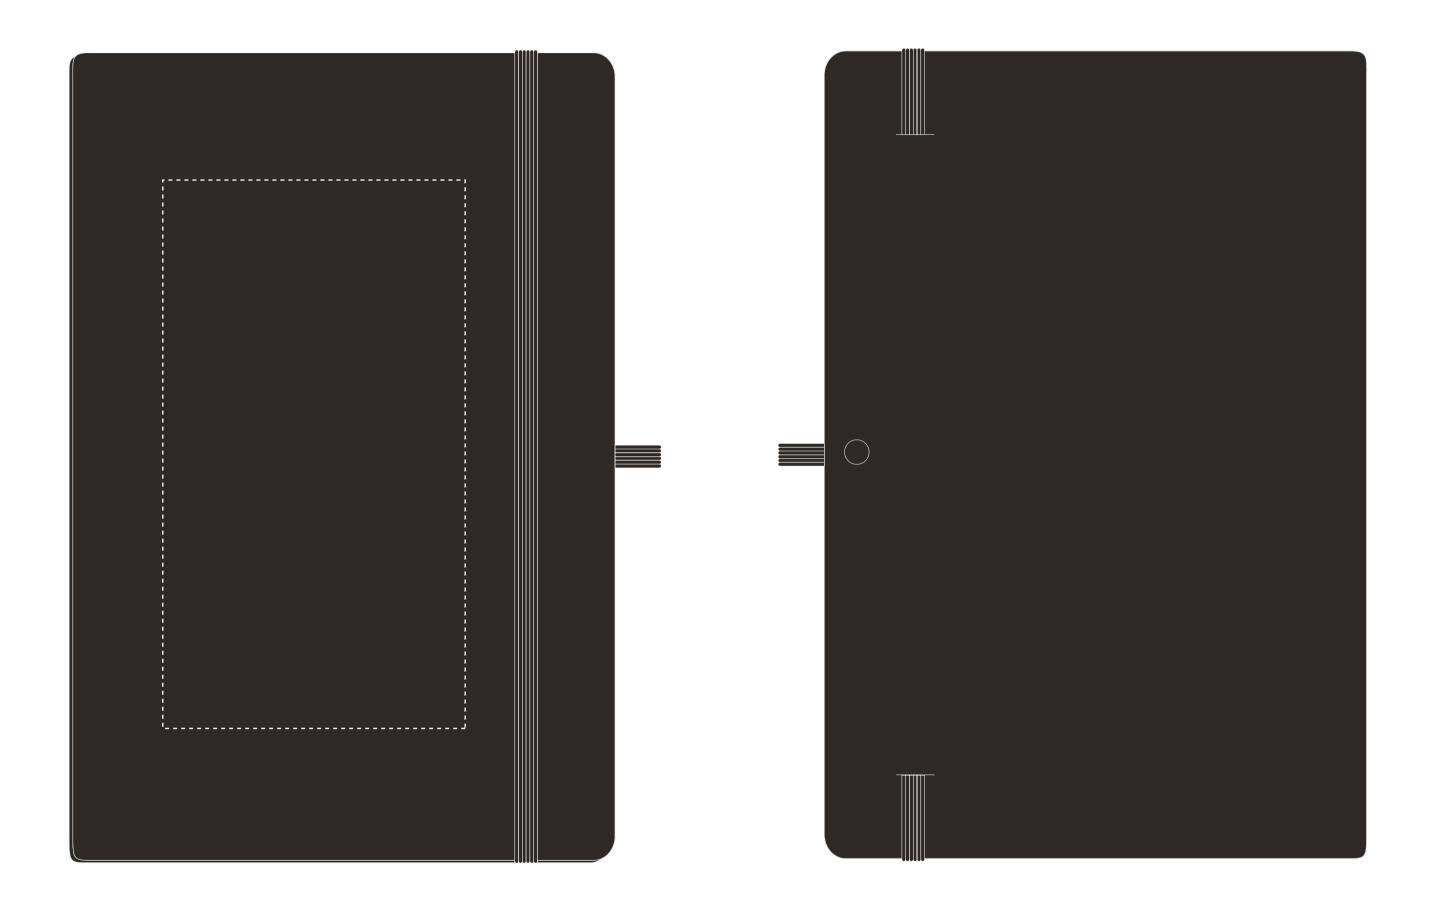

## YOUR VISUAL PROOF (2 of 2)

Visual scale 100%.

Order Reference Date created xxxxxx xx/xx/xx

Created by

XX

Print area80 x 145mmLogo sizexx x xxmm

**Branding** Debossed/Foil Blocked