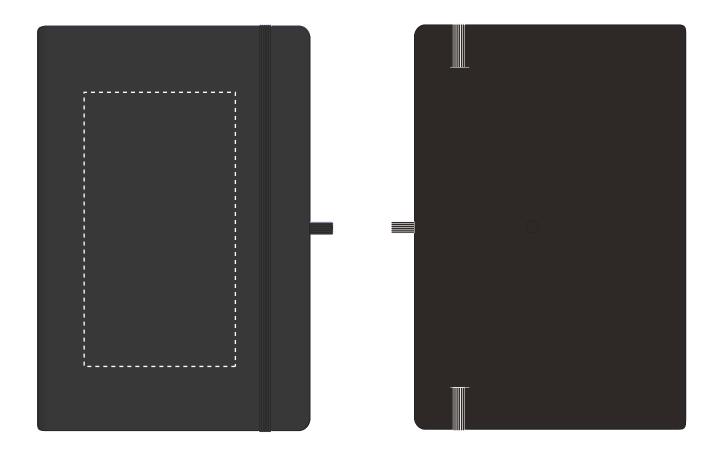

## YOUR VISUAL PROOF (1 of 2)

Order Reference xxxxxx

Date created xx/xx/xx

Created by xx

Product 189850 Colour Black

Branding Debossed/Foil Blocked

Foil Block: Pantone XXXc

**PANTONE® Colours** 