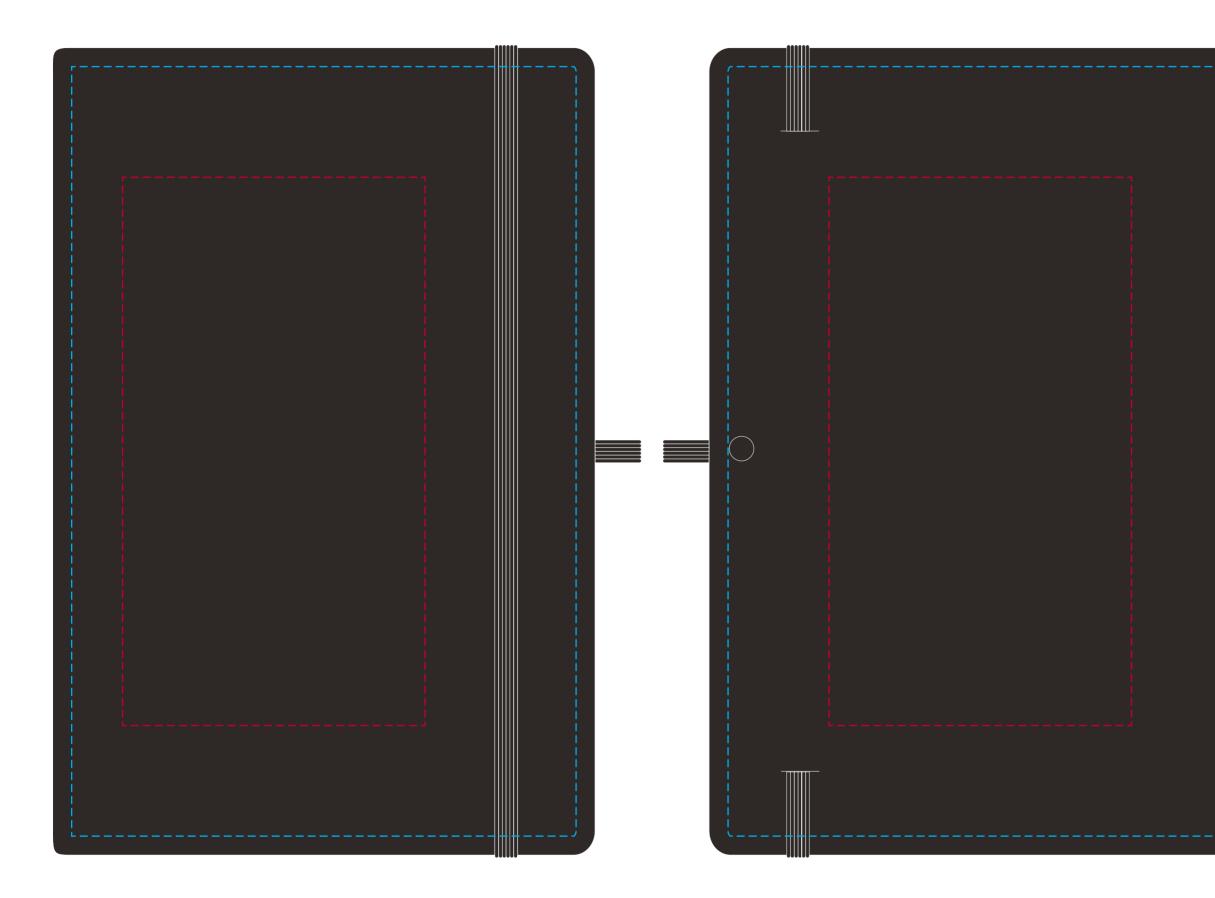

## YOUR VISUAL PROOF

---- Print area

---- Print area can go anywhere within this boundary

| Order Reference | xxxxxx   |
|-----------------|----------|
| Date created    | xx/xx/xx |
| Created by      | xx       |

| Product  | 189850                  |
|----------|-------------------------|
| Colour   | Black                   |
| Branding | Debossed / Foil Blocked |

## **Foil Blocked Colours**

| xxx | xxx | xxx | xxx |
|-----|-----|-----|-----|

## **Artwork Advisories**

Please note, foil block colours may **not be an exact pantone match.** 

It is the customer's responsibility to ensure that the proof is correct in all areas. Please be sure to double-check spelling, grammar, layout and design before approving artwork. **Due to the variation in monitor colours and adjustments, PDF proofs may not provide an accurate colour representation of the final product & printed work.** Once artwork is approved, your order will be processed based on the above unless any amendments are made. All orders are subject to our terms and conditions.