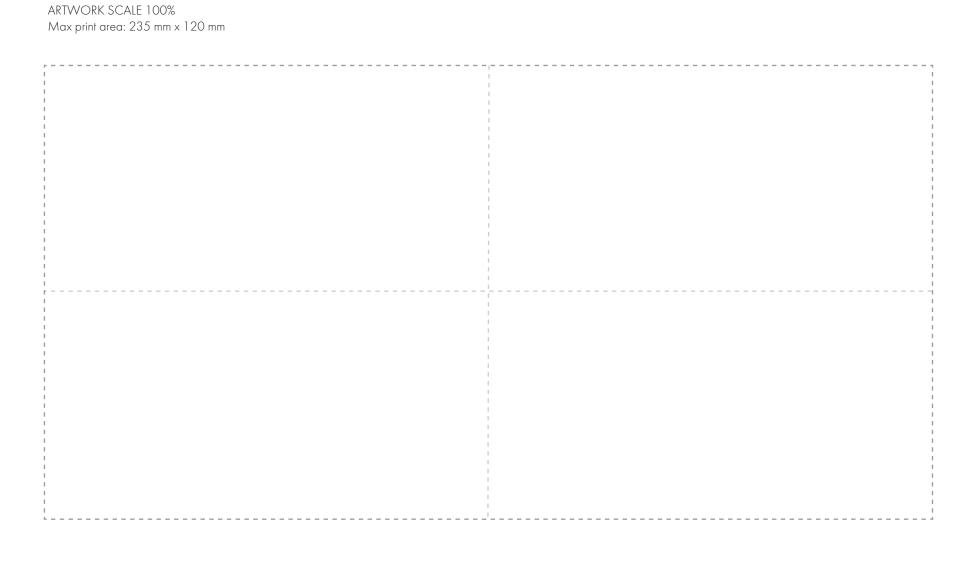

# LOGOS WILL NOT BE DIRECTLY OPPOSITE

The dashed line is to demonstrate print area and will not appear on your printed item