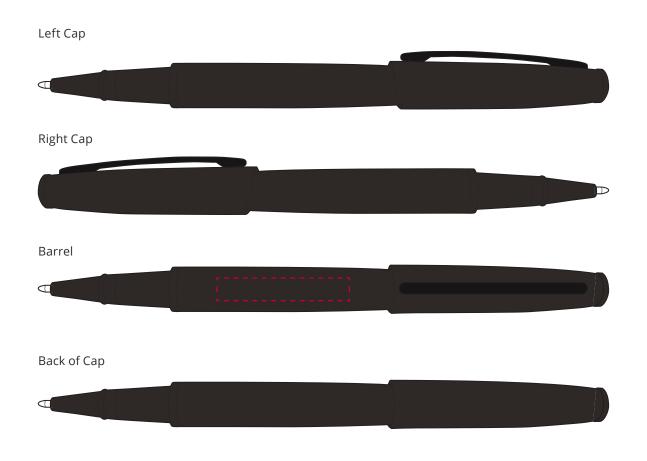

## YOUR VISUAL PROOF

Order Reference XXXXXX Date created xx/xx/xxCreated by XX

Product 192057 Colour Matt Black Engraved Branding