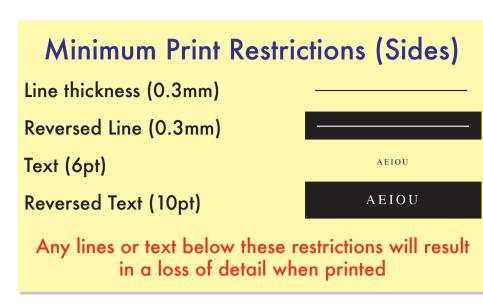

## **Notes For Template User:**

· If Side Artwork Is Digitally Printed, A 2mm White Border Must Be Added To The Edge Of The Sides