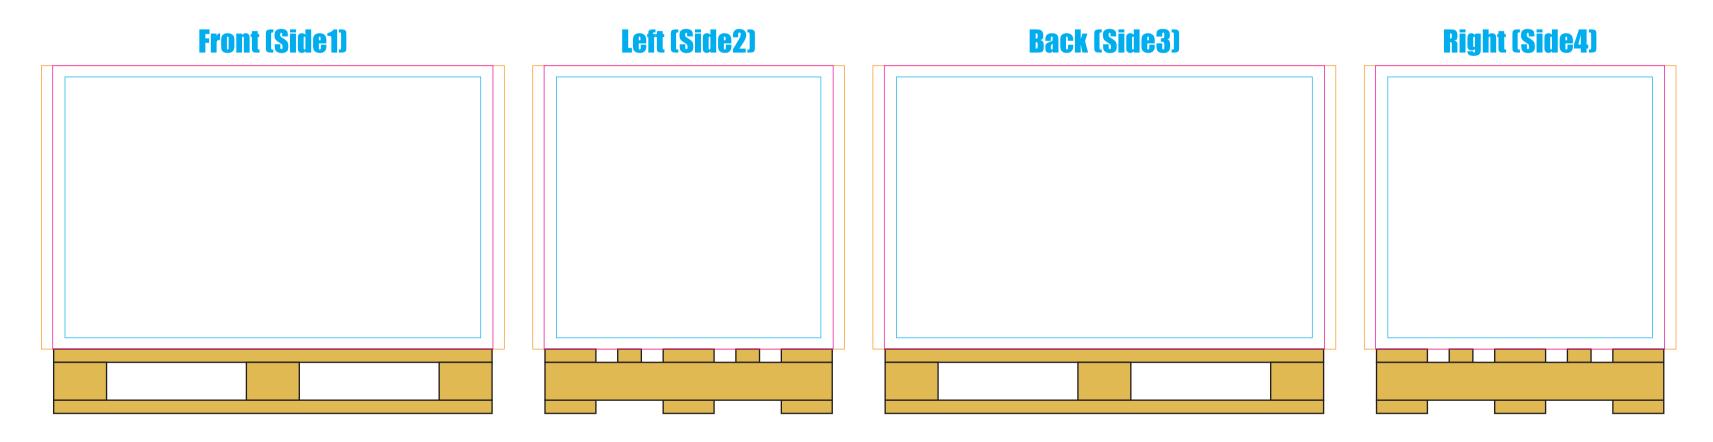

## **Available Print Area(s):**

- Bleed Boundary (Sheets) = 123x83mm
- Max Print Area (Sheets) = 117x77mm
- Text limit (Sheets) = 107x71mm
  - Bleed Boundary (Sides-Front/Back) = 123x75mm
- Max Print Area (Sides-Front/Back) = 117x75mm
- Text limit (Sides-Front/Back) = 110x69mm
- Bleed Boundary (Sides-Left/Right) = 83x75mm
- Max Print Area (Sides-Left/Right) = 77x75mm
- Text limit (Sides-Left/Right) = 70x69mm

## **Notes For Template User:**

· If Side Artwork Is Digitally Printed, A 2mm White Border Must Be Added To The Edge Of The Sides