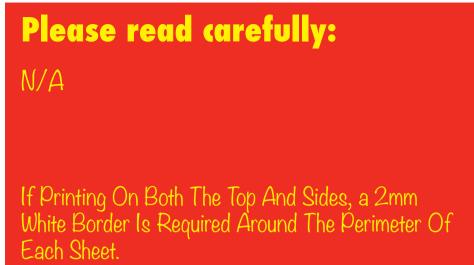

## **Notes For Template User:**

· If Side Artwork Is Digitally Printed, A 2mm White Border Must Be Added To The Edge Of The Sides