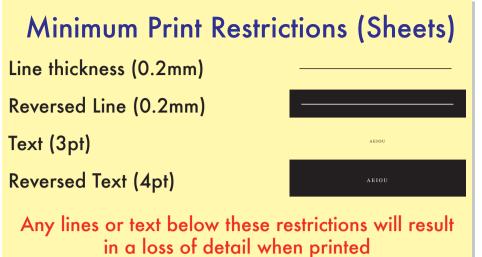

## **Notes For Template User:**

· If Side Artwork Is Digitally Printed, A 2mm White Border Must Be Added To The Edge Of The Sides