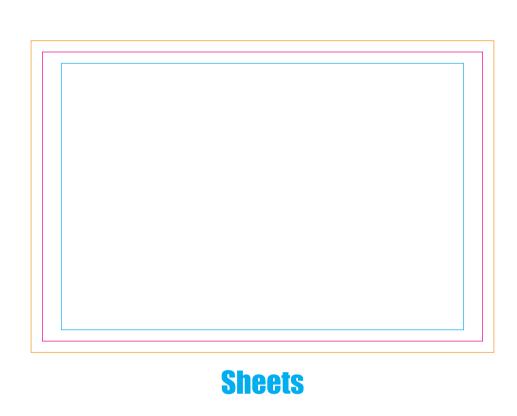

## **Available Print Area(s):**

- Bleed Boundary (Sheets) = 123x83mm
- Max Print Area (Sheets) = 117x77mm
- Text limit (Sheets) = 107x71mm
  - Bleed Boundary (Sides-Front/Back) = 123x75mm
- Max Print Area (Sides-Front/Back) = 117x75mm
- Text limit (Sides-Front/Back) = 110x69mm
- Bleed Boundary (Sides-Left/Right) = 83x75mm
- Max Print Area (Sides-Left/Right) = 77x75mm
- Text limit (Sides-Left/Right) = 70x69mm