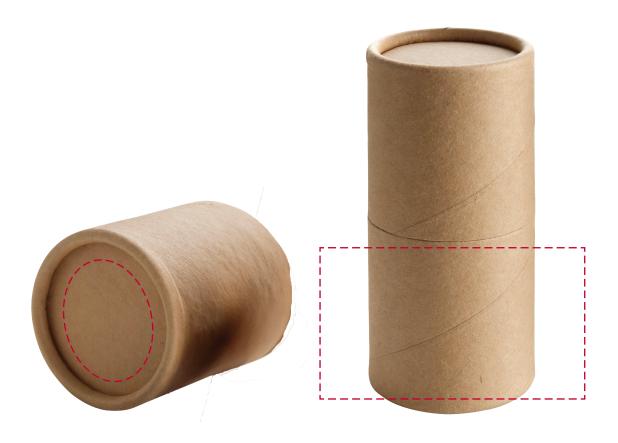

## YOUR VISUAL PROOF (1 of 2)

For Visual Purposes Only. Please see page 2 for actual artwork size.

Order Reference

xxxxxx xx/xx/xx

Date created Created by

xx

Product 191862 Colour Natural

Lid Branding Spot Colour

Tube Branding Spot Colour (1 col. max)

PANTONE® Colours

Artwork Advisories

It is the customer's responsibility to ensure that the proof is correct in all areas. Please be sure to double-check spelling, grammar, layout and design before approving artwork. Due to the variation in monitor colours and adjustments, PDF proofs may not provide an accurate colour representation of the final product & printed work. Once artwork is approved, your order will be processed based on the above unless any amendments are made. All orders are subject to our terms and conditions.