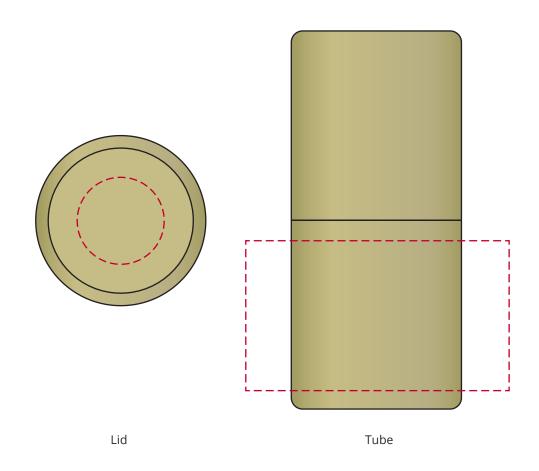

## YOUR VISUAL PROOF (2 of 2)

Visual scale 100%.

Order Reference

xxxxxx xx/xx/xx

Date created Created by

хх

Tube Print area40 x 70 mmLid Print area23 mm dia.Logo sizexx x xxmmLid BrandingSpot Colour

Tube Branding Spot Colour