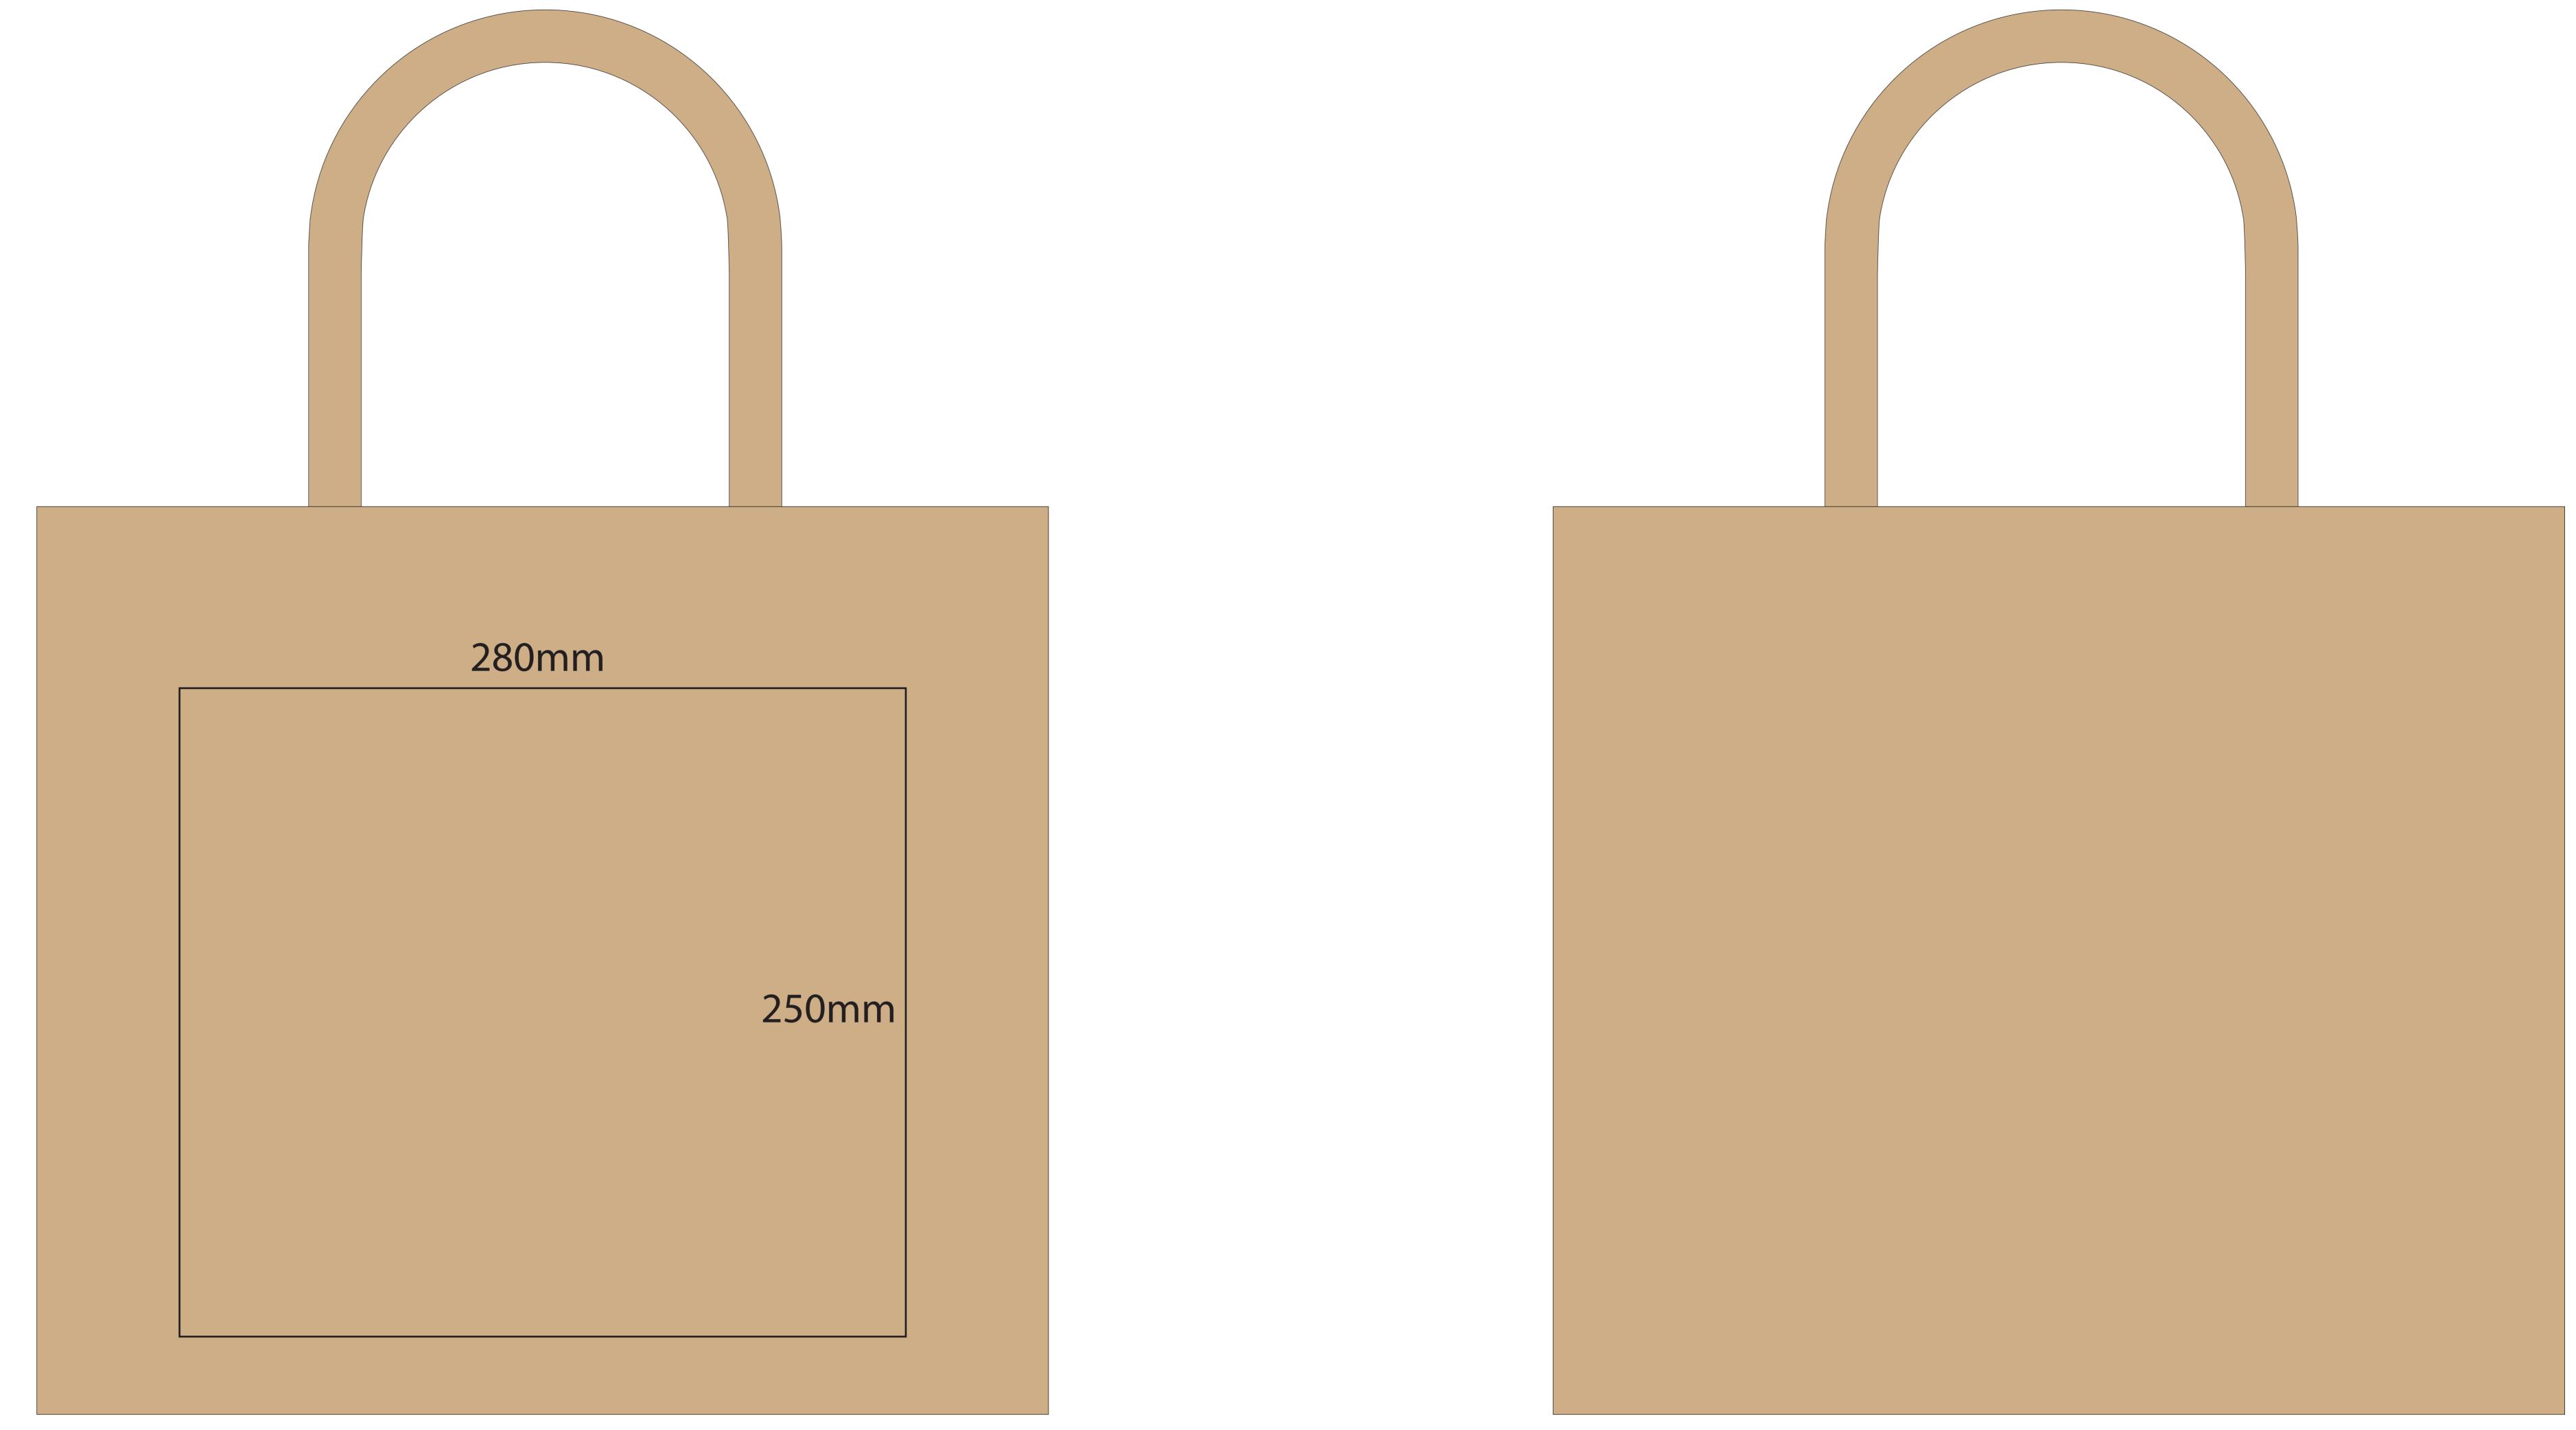

| Title:  | NAME     | Version: 1                    | Date Approved: 00/00 |                |
|---------|----------|-------------------------------|----------------------|----------------|
| Ref:    | NUMBER   | Quantity: 1000                |                      | AM PM          |
| Date:   | 00/00/18 | Bag Type: Medium Jute         | Account Manager:     | Production QC: |
| Repeat: | NO       | Bag Size: <b>39 x 35 x 15</b> | PROOF DONE BY:       | NAME           |

## SIDE 1

## SIDE 2

| Position:CENTRESize:000 x 000Method:SCREEN PRINT | ADDITIONAL NOTES:<br>N/A | Position:CENTRESize:000 x 000Method:SCREEN PRINT | ADDITIONAL NOTES:<br>N/A |
|--------------------------------------------------|--------------------------|--------------------------------------------------|--------------------------|
| PANTONE Colours:                                 |                          | PANTONE Colours:                                 |                          |
|                                                  |                          |                                                  |                          |
|                                                  |                          |                                                  |                          |
|                                                  |                          |                                                  |                          |
|                                                  |                          |                                                  |                          |