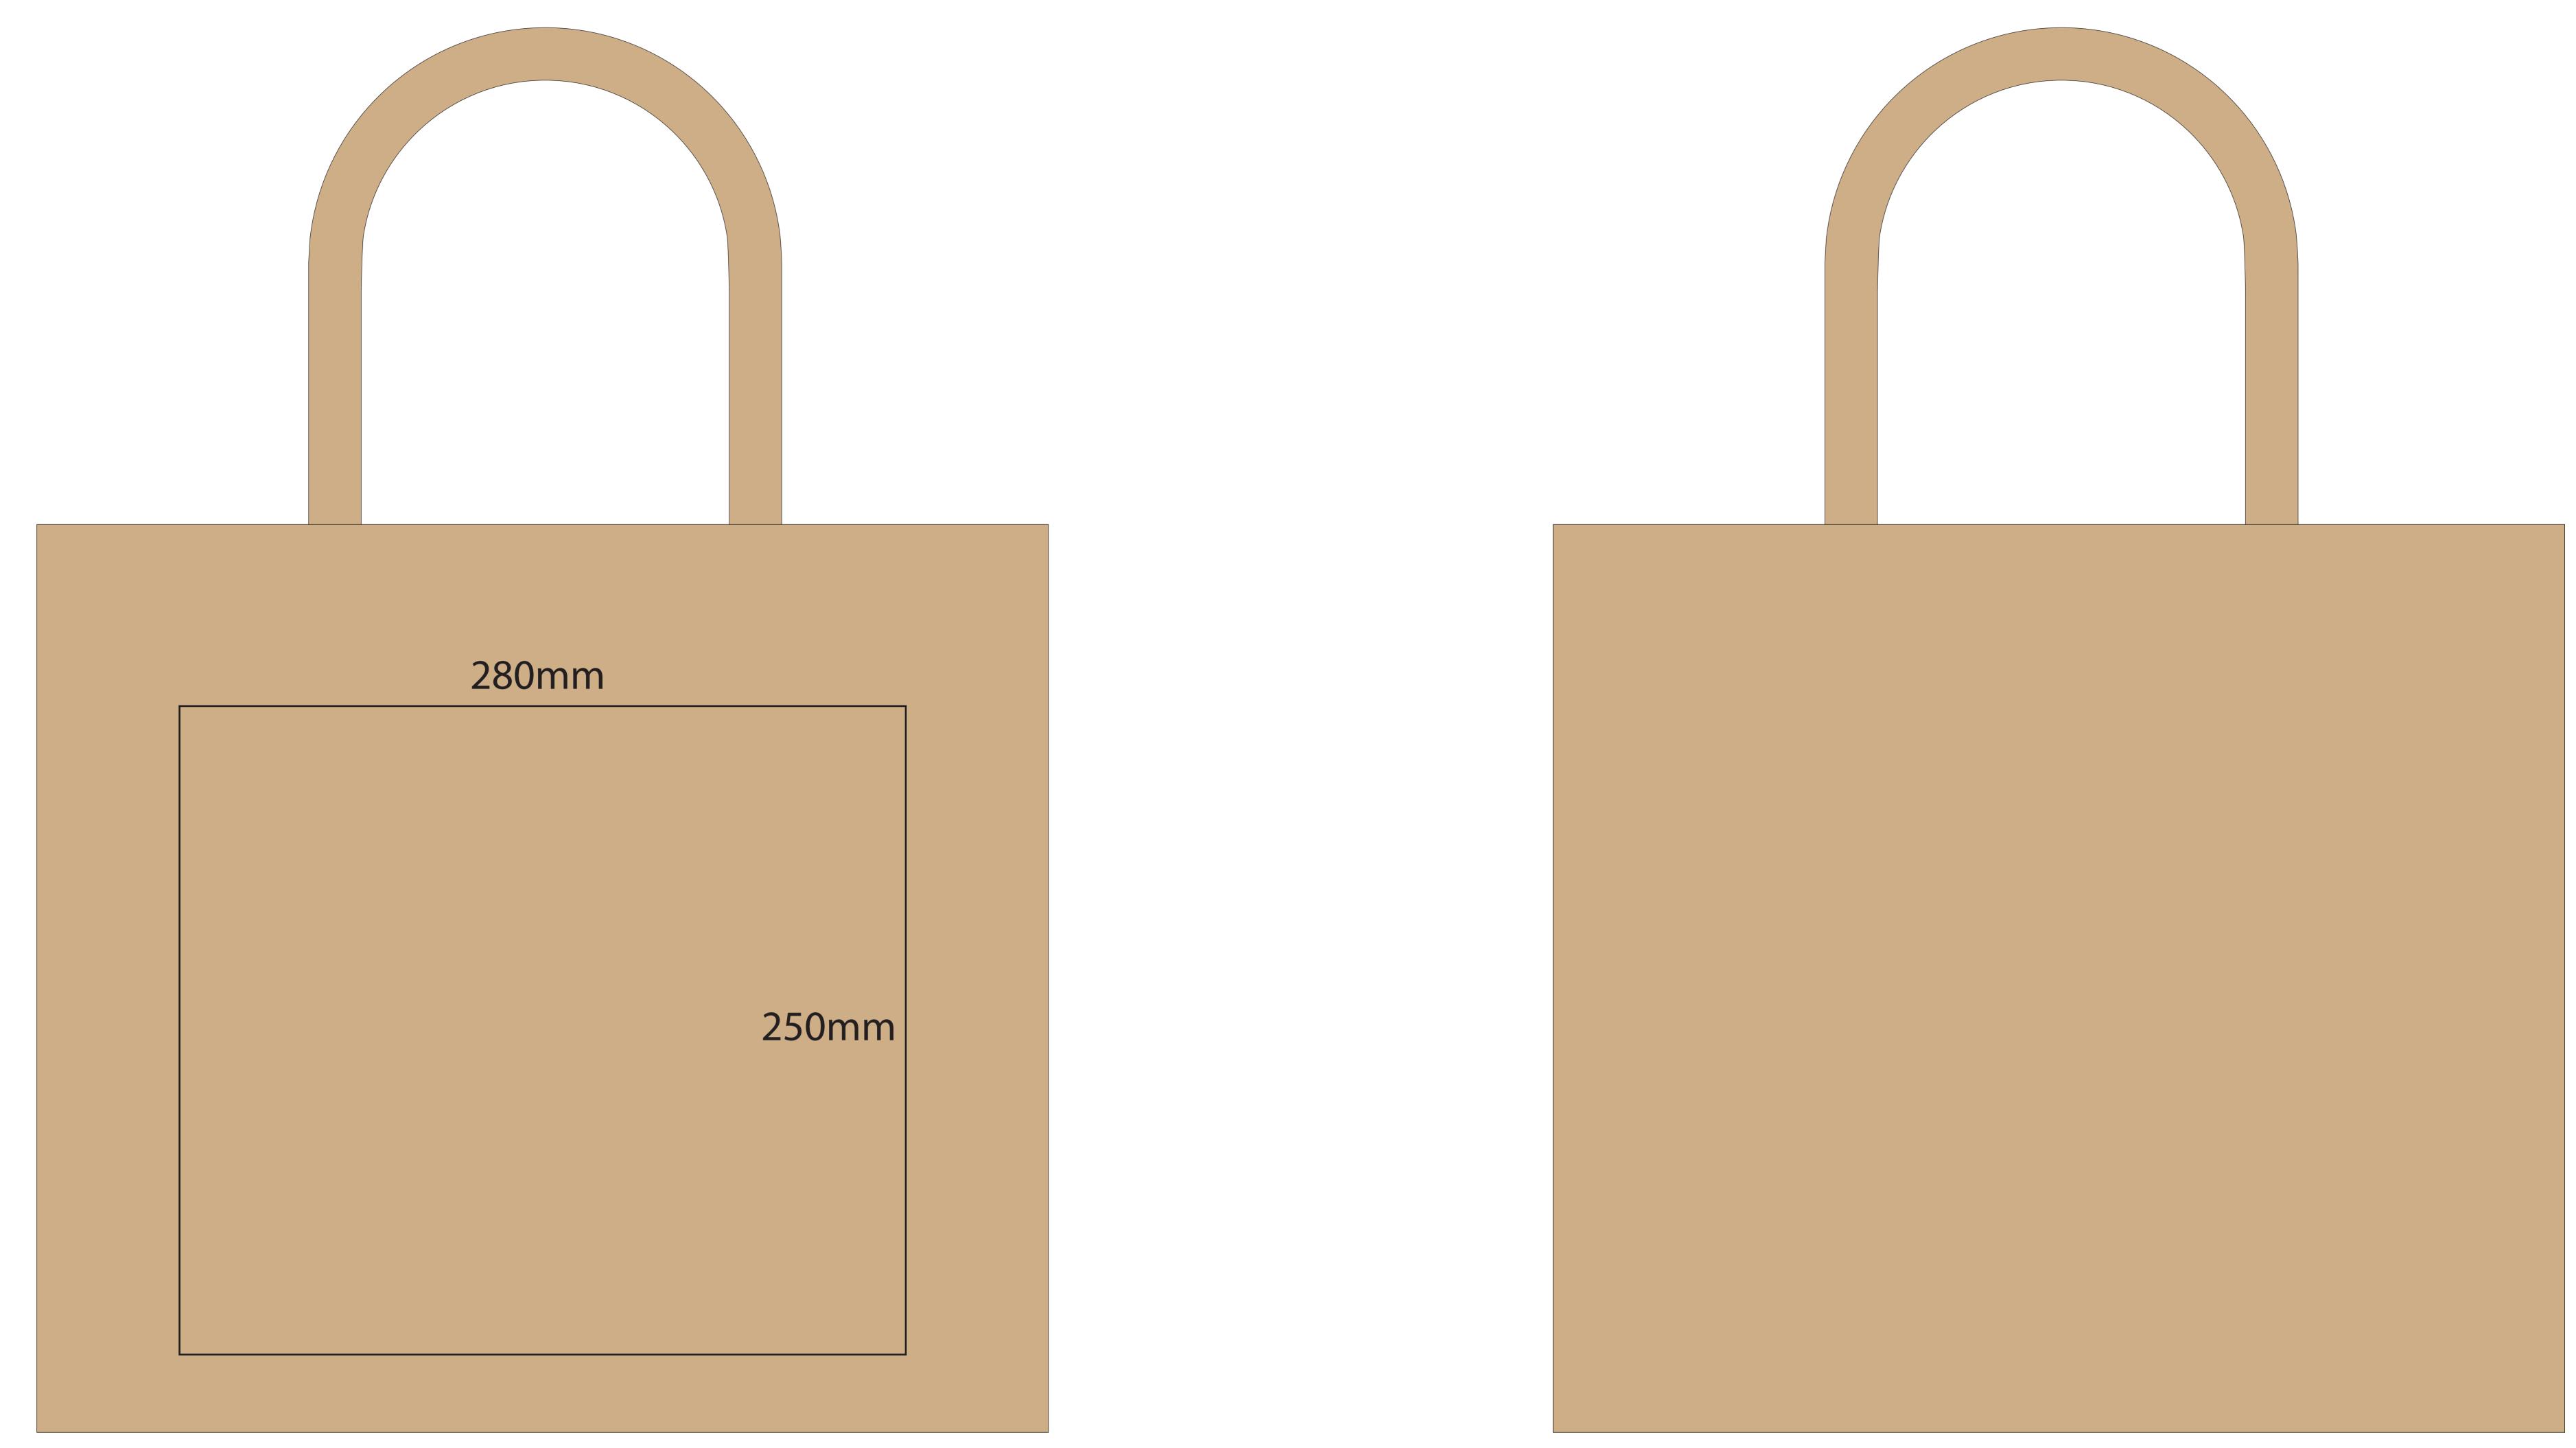

| Title:  | NAME     | Version: 1                    | Date Approved: 00/00 |                |
|---------|----------|-------------------------------|----------------------|----------------|
| Ref:    | NUMBER   | Quantity: 1000                |                      | AM PM          |
| Date:   | 00/00/18 | Bag Type: Medium Jute         | Account Manager:     | Production QC: |
| Repeat: | NO       | Bag Size: <b>39 x 35 x 15</b> | PROOF DONE BY:       | NAME           |

## SIDE 1

## SIDE 2

| Position:CENTRESize:000 x 000Method:SCREEN PRINT | ADDITIONAL NOTES:<br>N/A | Position:CENTRESize:000 x 000Method:SCREEN PRINT | ADDITIONAL NOTES:<br>N/A |
|--------------------------------------------------|--------------------------|--------------------------------------------------|--------------------------|
| PANTONE Colours:                                 |                          | PANTONE Colours:                                 |                          |
|                                                  |                          |                                                  |                          |
|                                                  |                          |                                                  |                          |
|                                                  |                          |                                                  |                          |
|                                                  |                          |                                                  |                          |