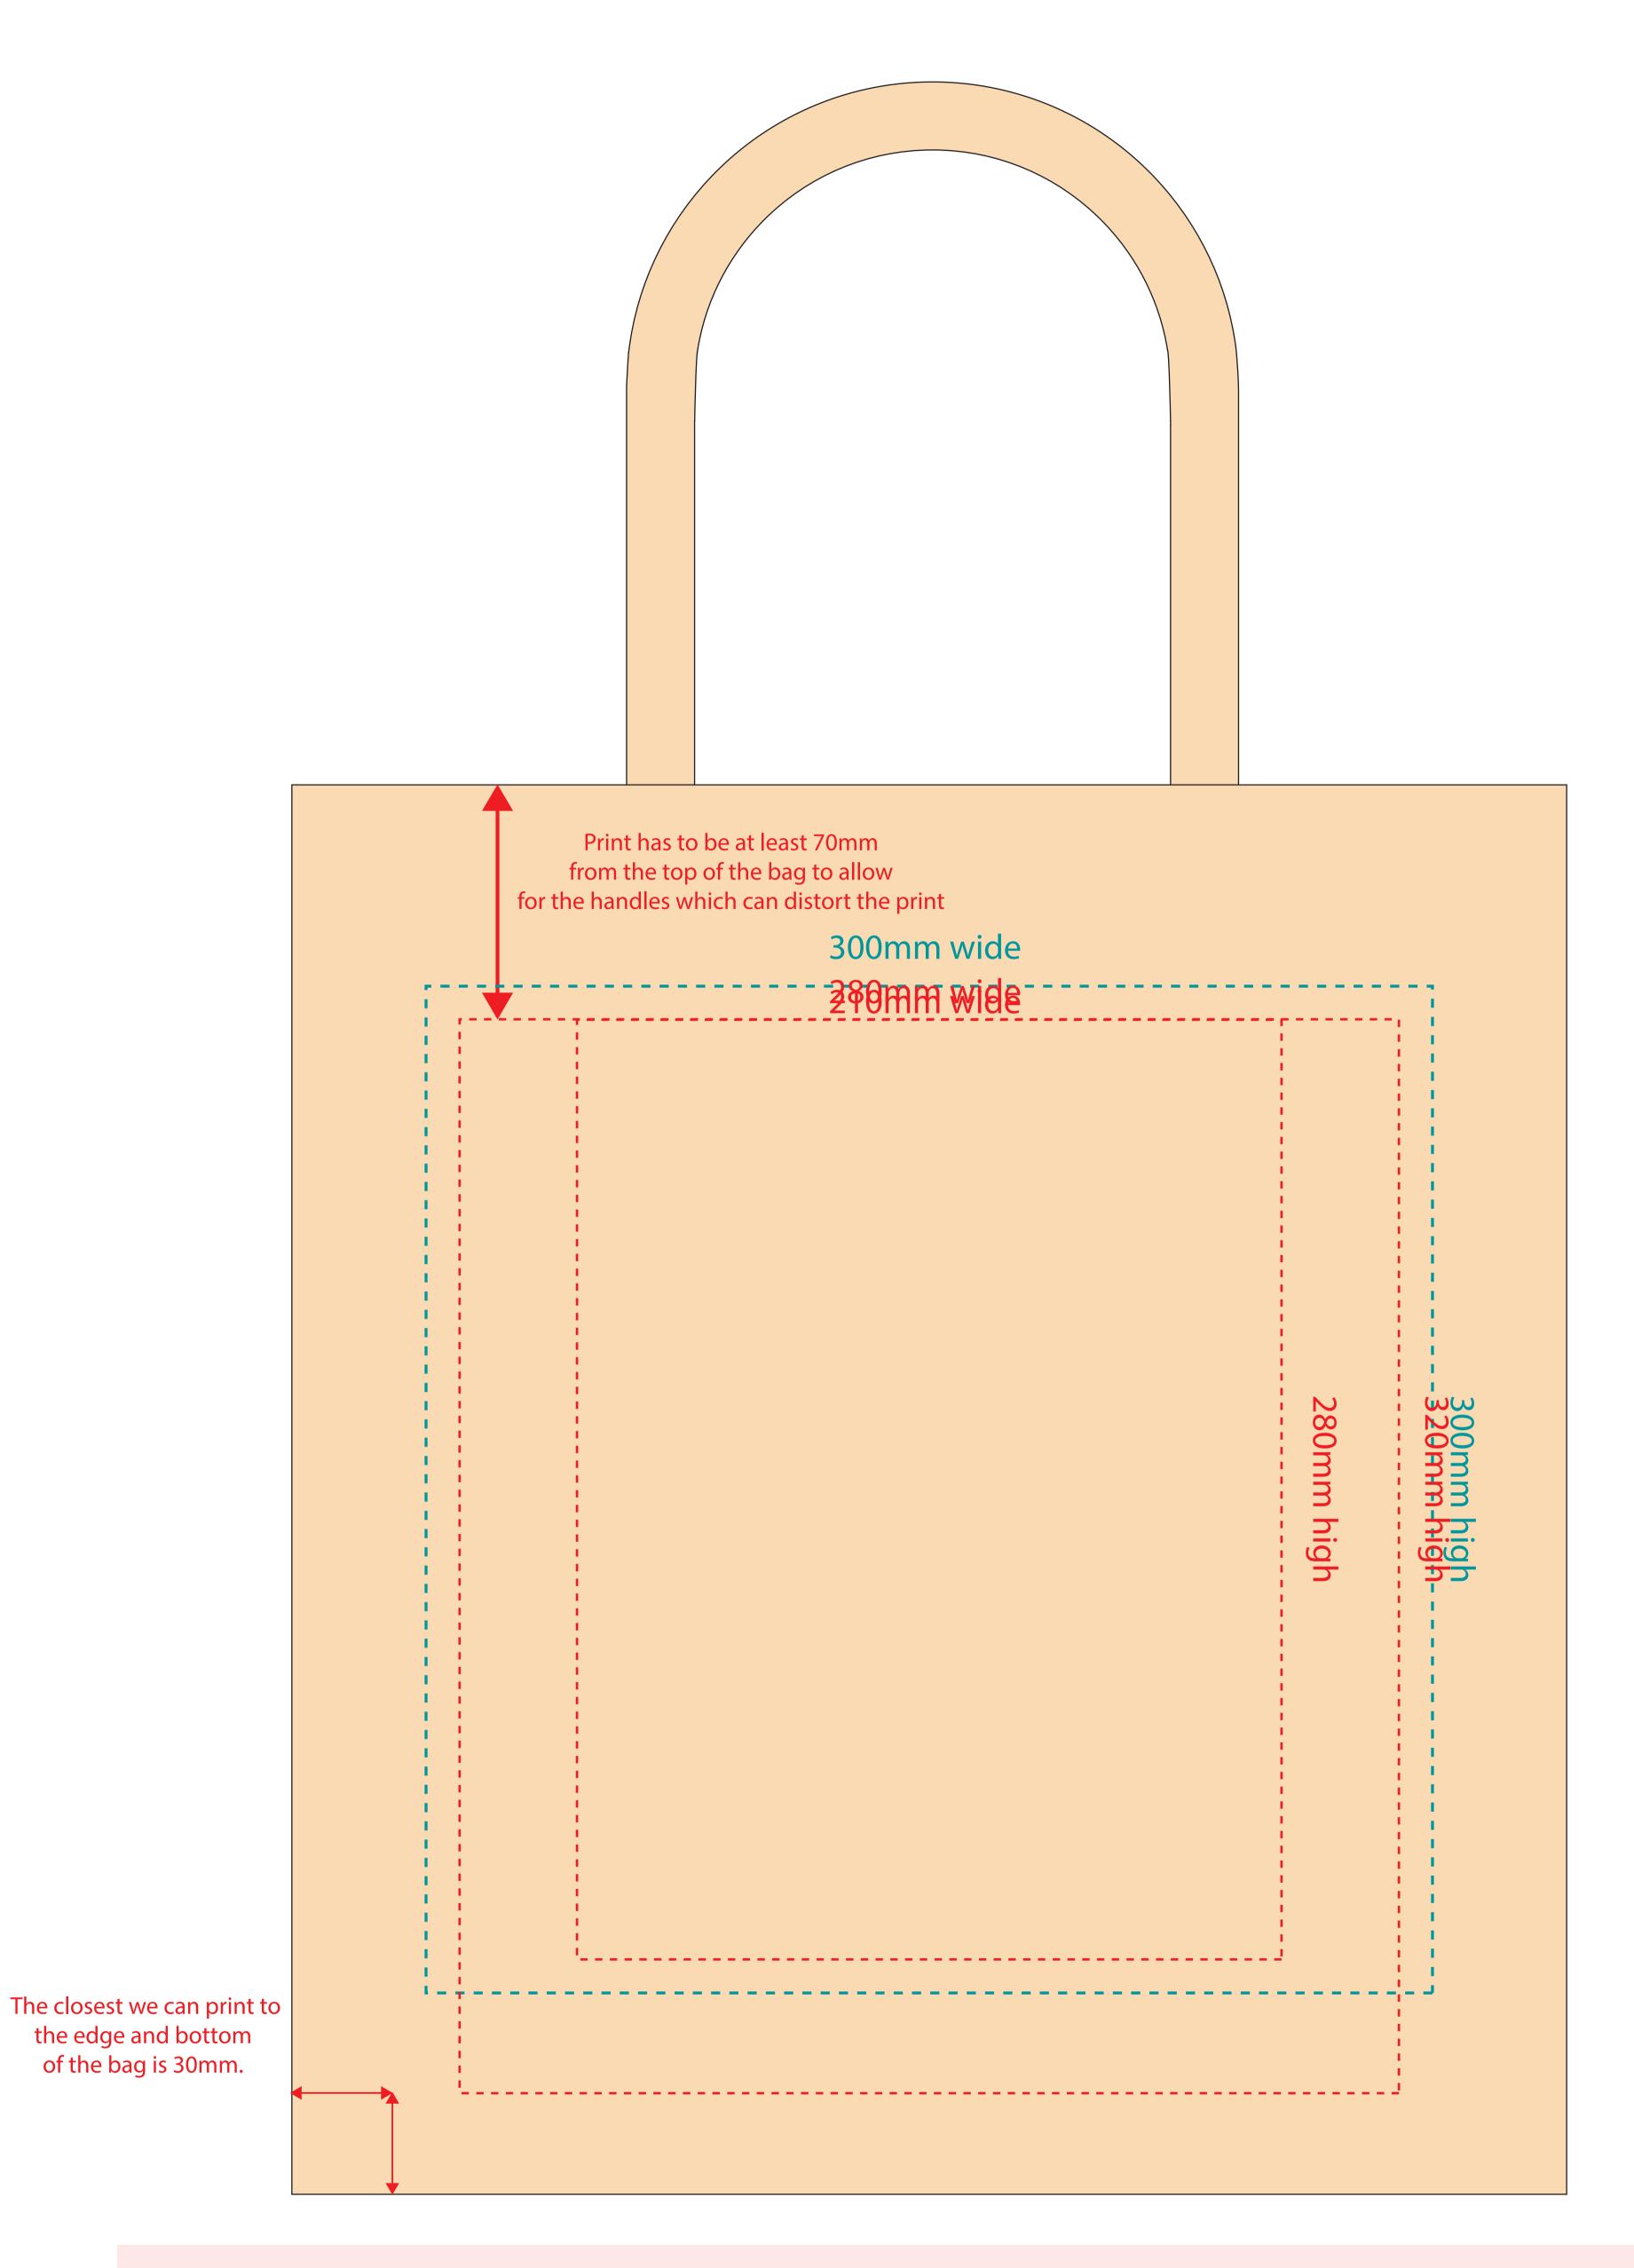

## YOUR VISUAL PROOF (1 of 2)

Must have all strokes outlined and then merged using the Pathfinder>Merge action.

Then make sure the artwork is grouped

Scale 100% Print area 280 x 280mm Logo size xx x xxmm

Order Reference xxxxxxx

Date created xx/xx/xx

Created by xx

Product 191843

**Colour** Natural

Branding Spbtcobbounkflatrsfesfer