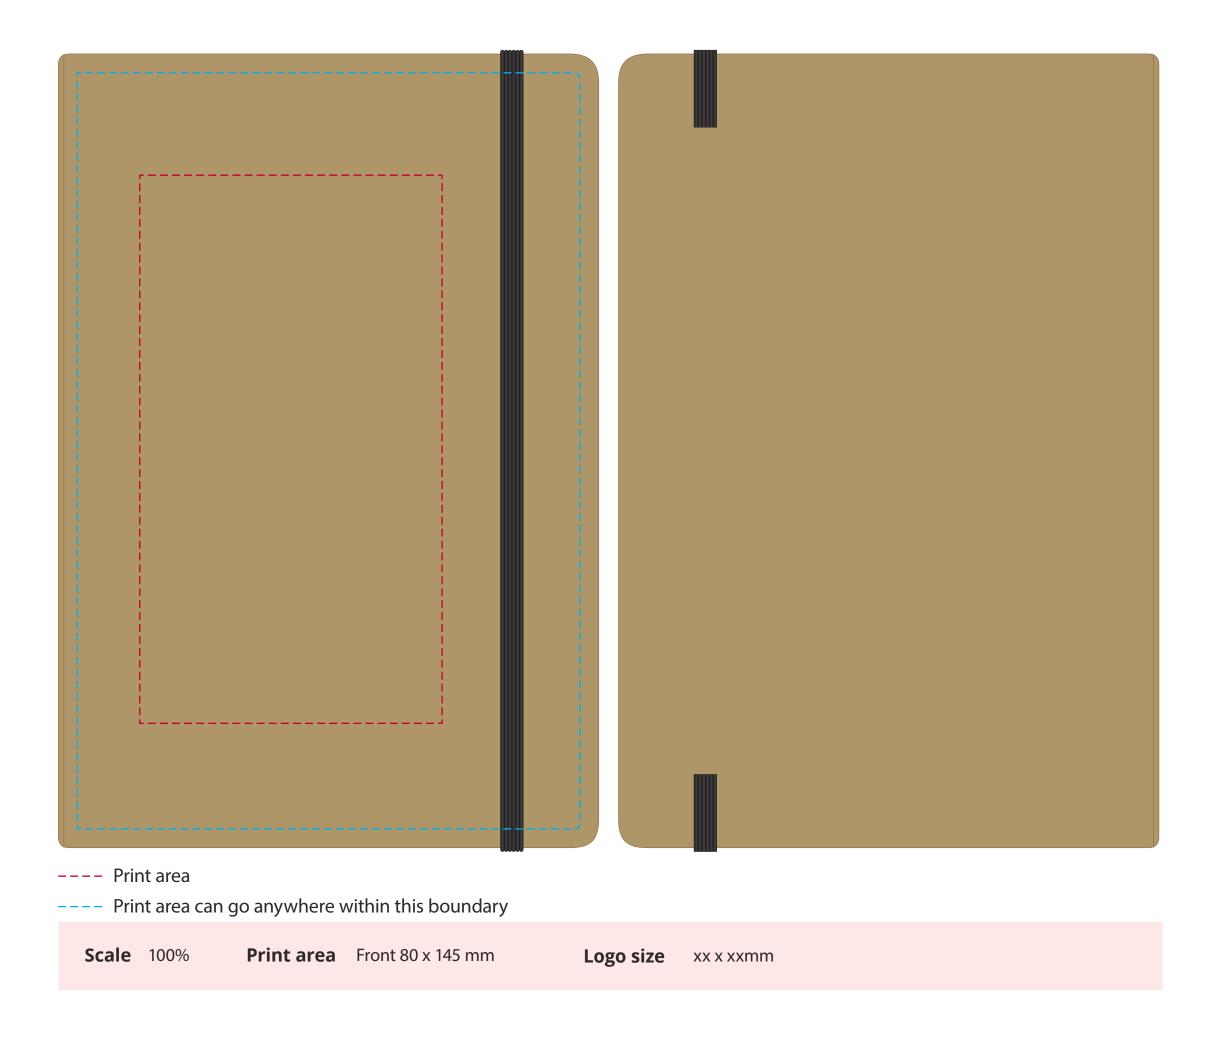

## YOUR VISUAL PROOF

Order Reference Date created Created by

xxxxxx xx/xx/xx xx

| Product  | 191756                 |
|----------|------------------------|
| Colour   | Natural/Black          |
| Branding | Debossed/Foil Blocking |