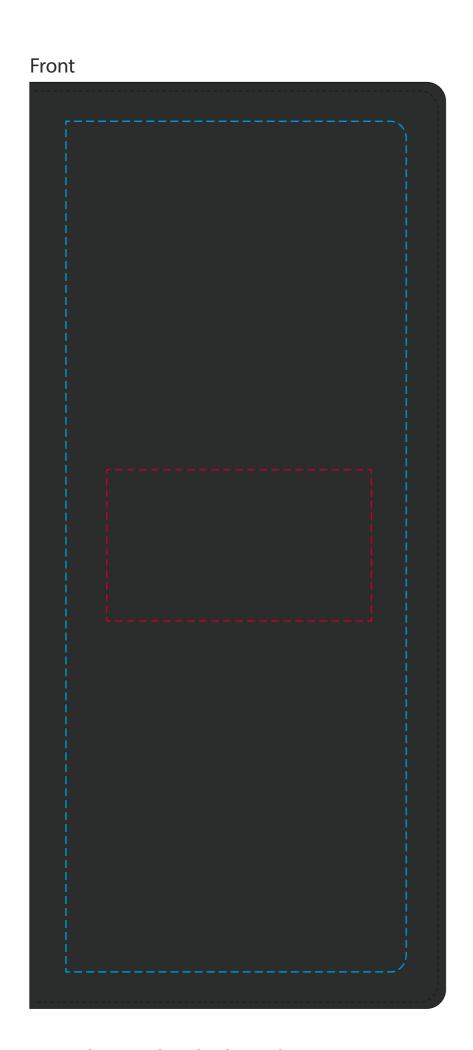

## YOUR VISUAL PROOF

- --- Print area
- --- Print area can go anywhere within this boundary

Scale 100% Print area 70 x 40 mm Logo size xx x xx mm

Order Reference xxxxxx

Date created xx/xx/xx

Created by xx

Product 191723
Colour Black
Branding Embossed