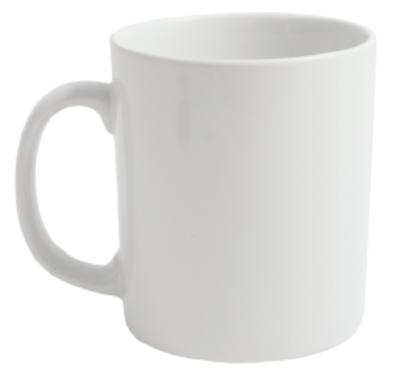

Capacity 330ml I Height 93mm I Diameter 80mm I Transfer print area 220 x 80mm I Direct Print area 185 x 70mm I Weight 295g I Boxed in 36 The dimensions may change within manufacturing tolerance

## Visual not to scale

To ensure that the artwork is correct, please remember to check all aspects of the design including layout, position & spellings. We require Pantone references and these will be matched to the closest in house ceramic colours we have available. Due to monitor and print setups the colours may appear slightly differently so we cannot guarantee an exact match to the electronic visual.