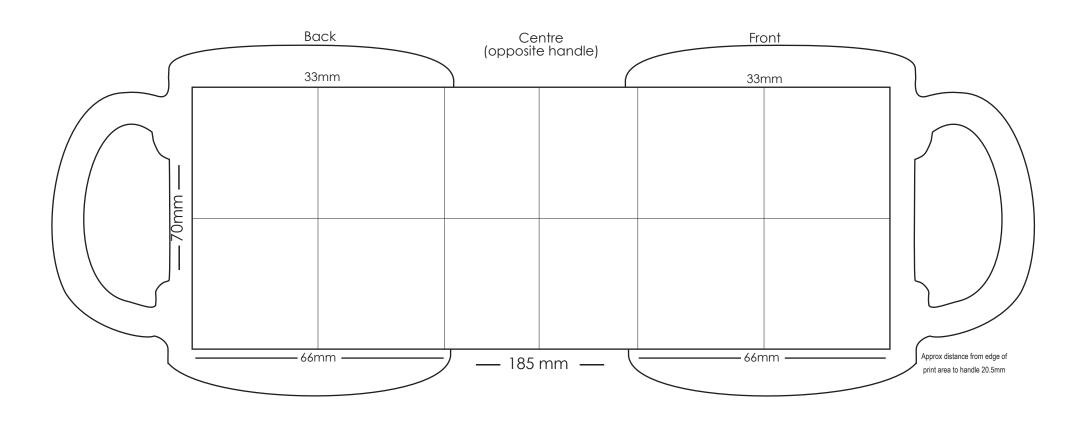

## ALL FAST TRACKS ARE MATCHED TO THE NEAREST IN HOUSE PANTONE COLOURS AND ARE TO BE TAKEN AT THE CLIENTS OWN RISK

| Job Information         |     |                                                        |                                                                                 |    | Product Specifications |            |
|-------------------------|-----|--------------------------------------------------------|---------------------------------------------------------------------------------|----|------------------------|------------|
| Job Name/ No:.          | XXX | To ensure that the artwork is corr                     | ect, can you please check<br>ut INCLUDING SPELLING.<br><b>epted afterwards.</b> | Ph | Capacity               | 330ml      |
| Order Number:           | XXX | No errors can be acc                                   |                                                                                 |    | Height                 | 90mm       |
| Date:                   | XXX | The Proof is Correct, The Artwork Can Proceed to Print | The Proof is Incorrect,<br>Please Amend and Reproof                             |    | Diameter               | 80mm       |
| Quantity:               | XXX | The Artwork Can Proceed to Print                       |                                                                                 |    | Direct Print Area      | 185 x 70mm |
| Product Name & Code:XXX |     | Artwork Approved                                       | Artwork Approved                                                                |    | Transfer Print Area    | 220 x 80mm |
| Print Colour(s):        | XXX | Date                                                   | errors which have not been corrected.                                           |    | Weight                 | 295g       |
|                         |     | By signing this proof I accept responsibility for      |                                                                                 |    | Boxed as Standard      | 36         |