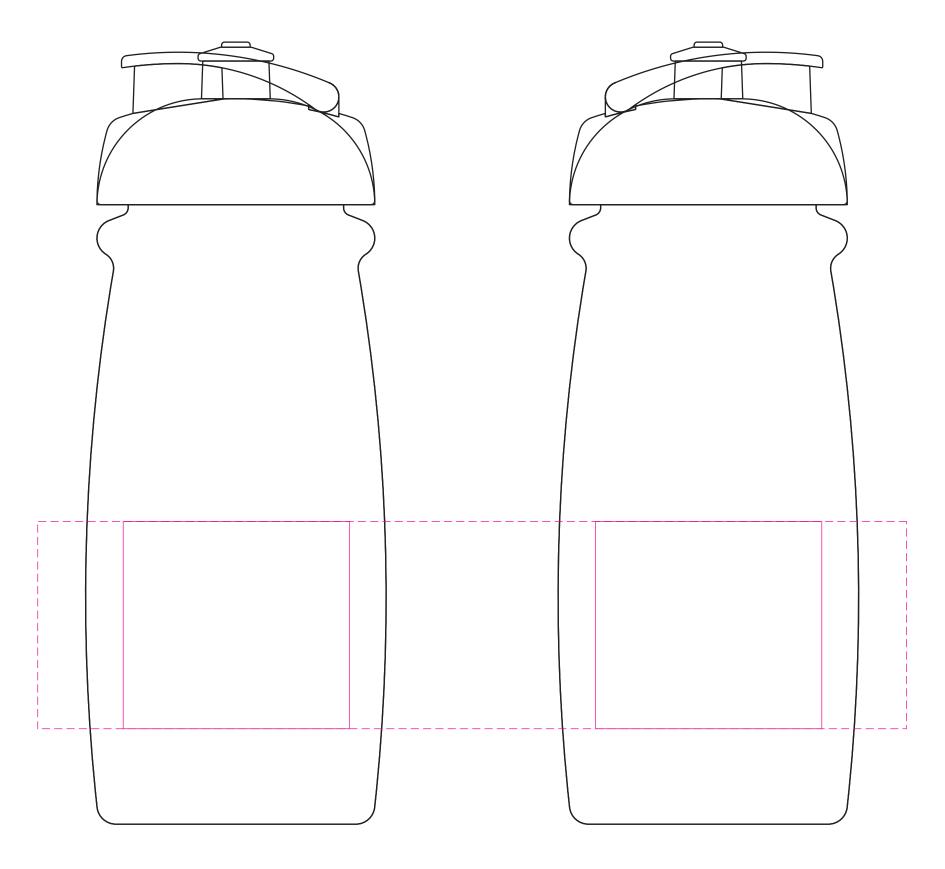

## **Available Print Area(s):**

---- Wraparound = 230x55mm - Left/Right = 60x55mm

**Notes For Artroom:** N/A