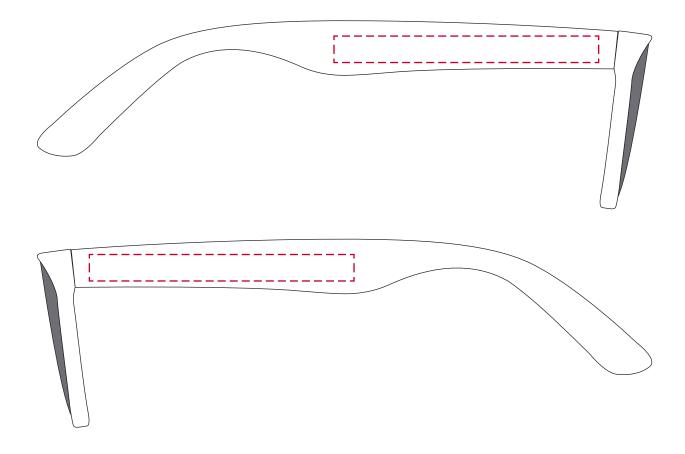

## YOUR VISUAL PROOF

Order Reference xxx

Date created xx/

Created by xx

xxxxxx xx/xx/xx

Product 190407 Colour White

**Branding** Spot Colour

## **PANTONE® Colours**