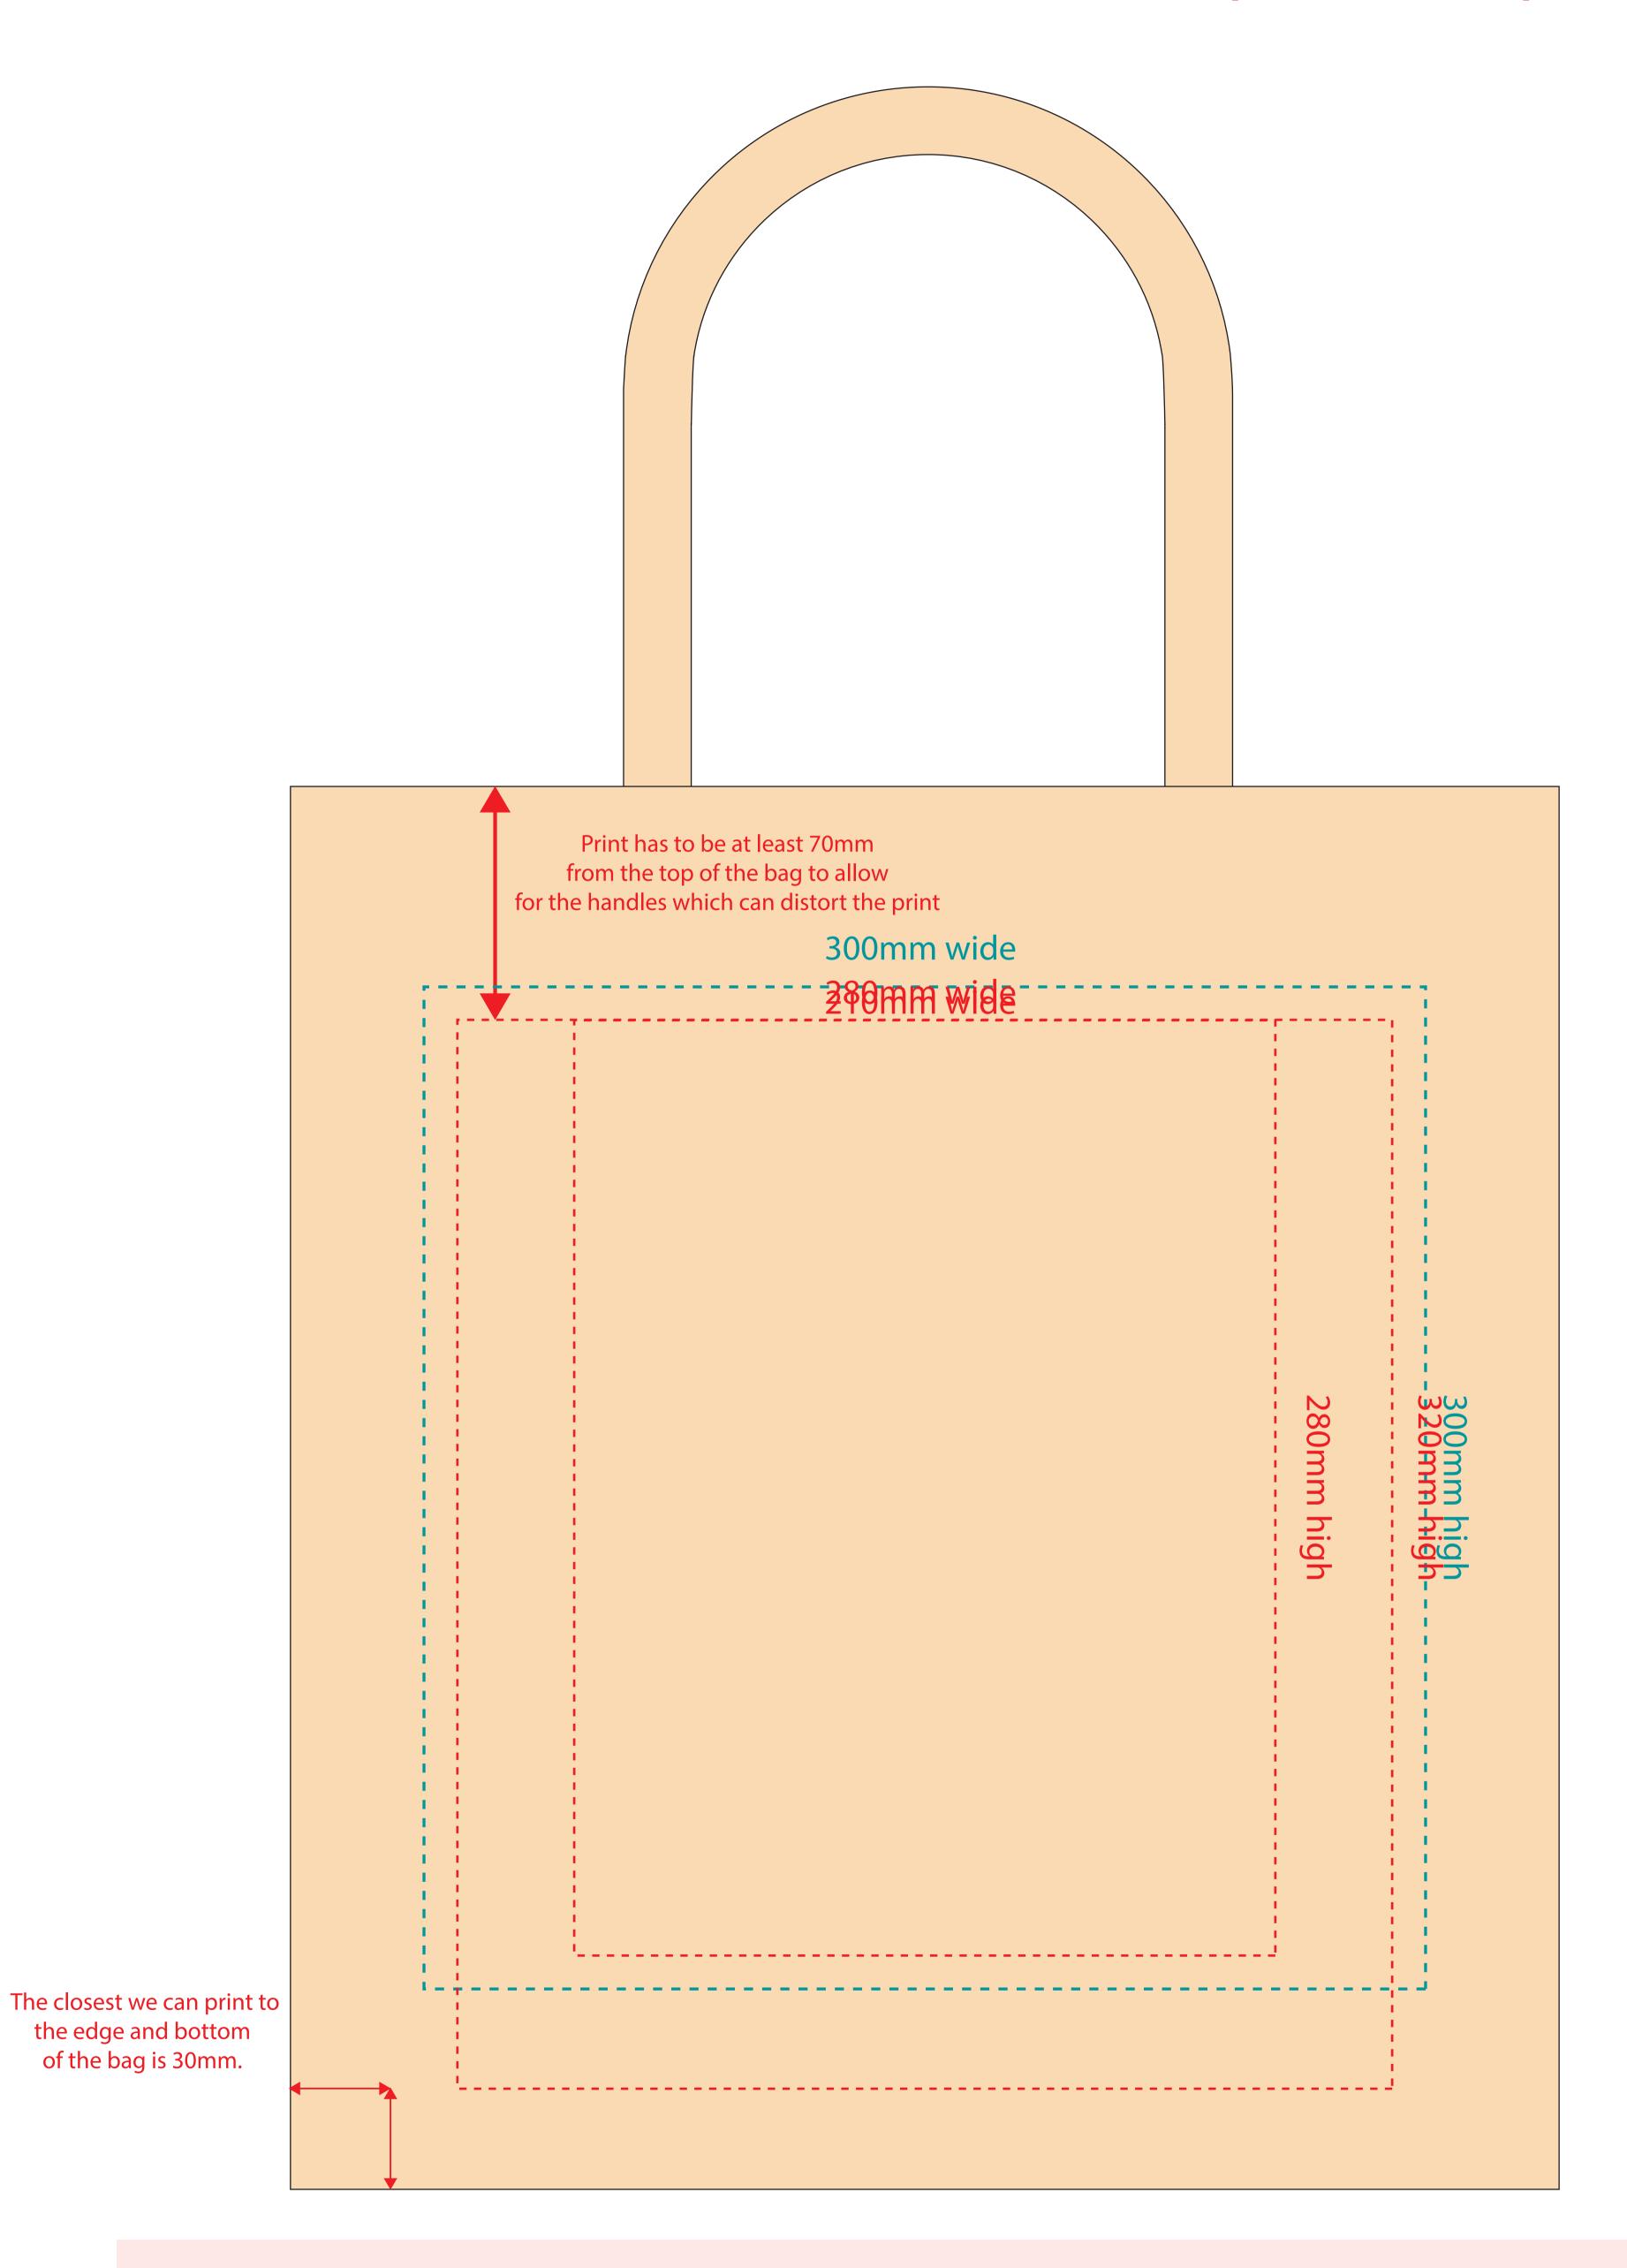

## YOUR VISUAL PROOF (1 of 2)

Must have all strokes outlined and then merged using the Pathfinder>Merge action.

Then make sure the artwork is grouped

Scale 100% Print area 280 x 280mm Logo size xx x xxmm

Order Reference xxxxxxx

Date created xx/xx/xx

Created by xx

Product 191207

**Colour** Natural

Branding Spbtcobbounted atresfer