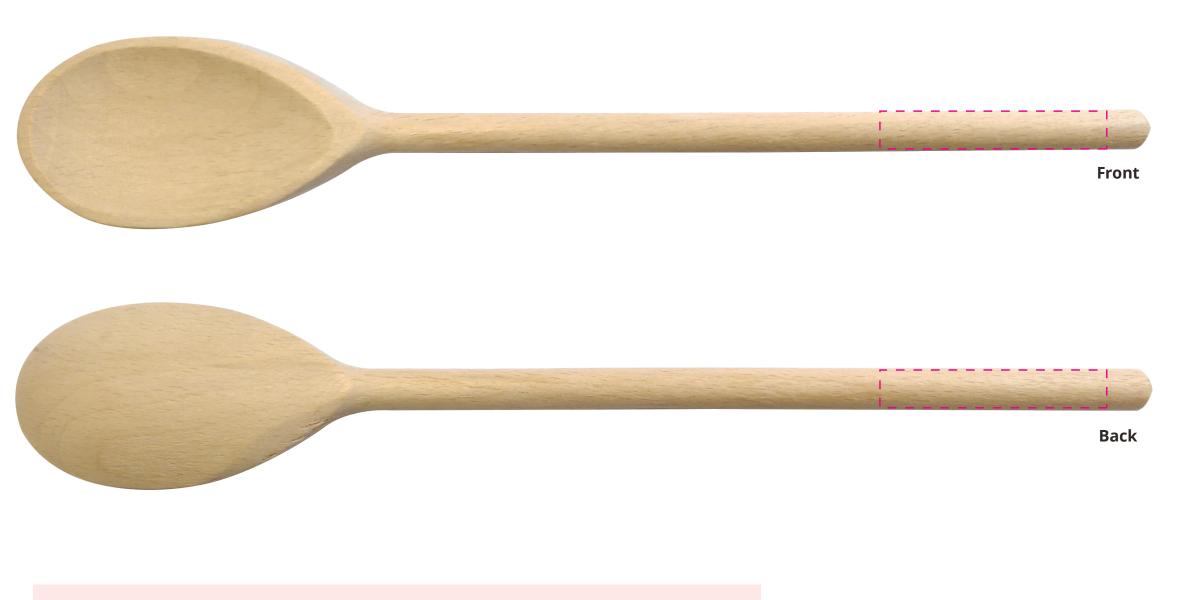

## YOUR VISUAL PROOF

**Order Reference** XXXXXX Date created xx/xx/xx Created by XX

189692 Product

Natural Wood Colour

Spot colour / Engraved Branding