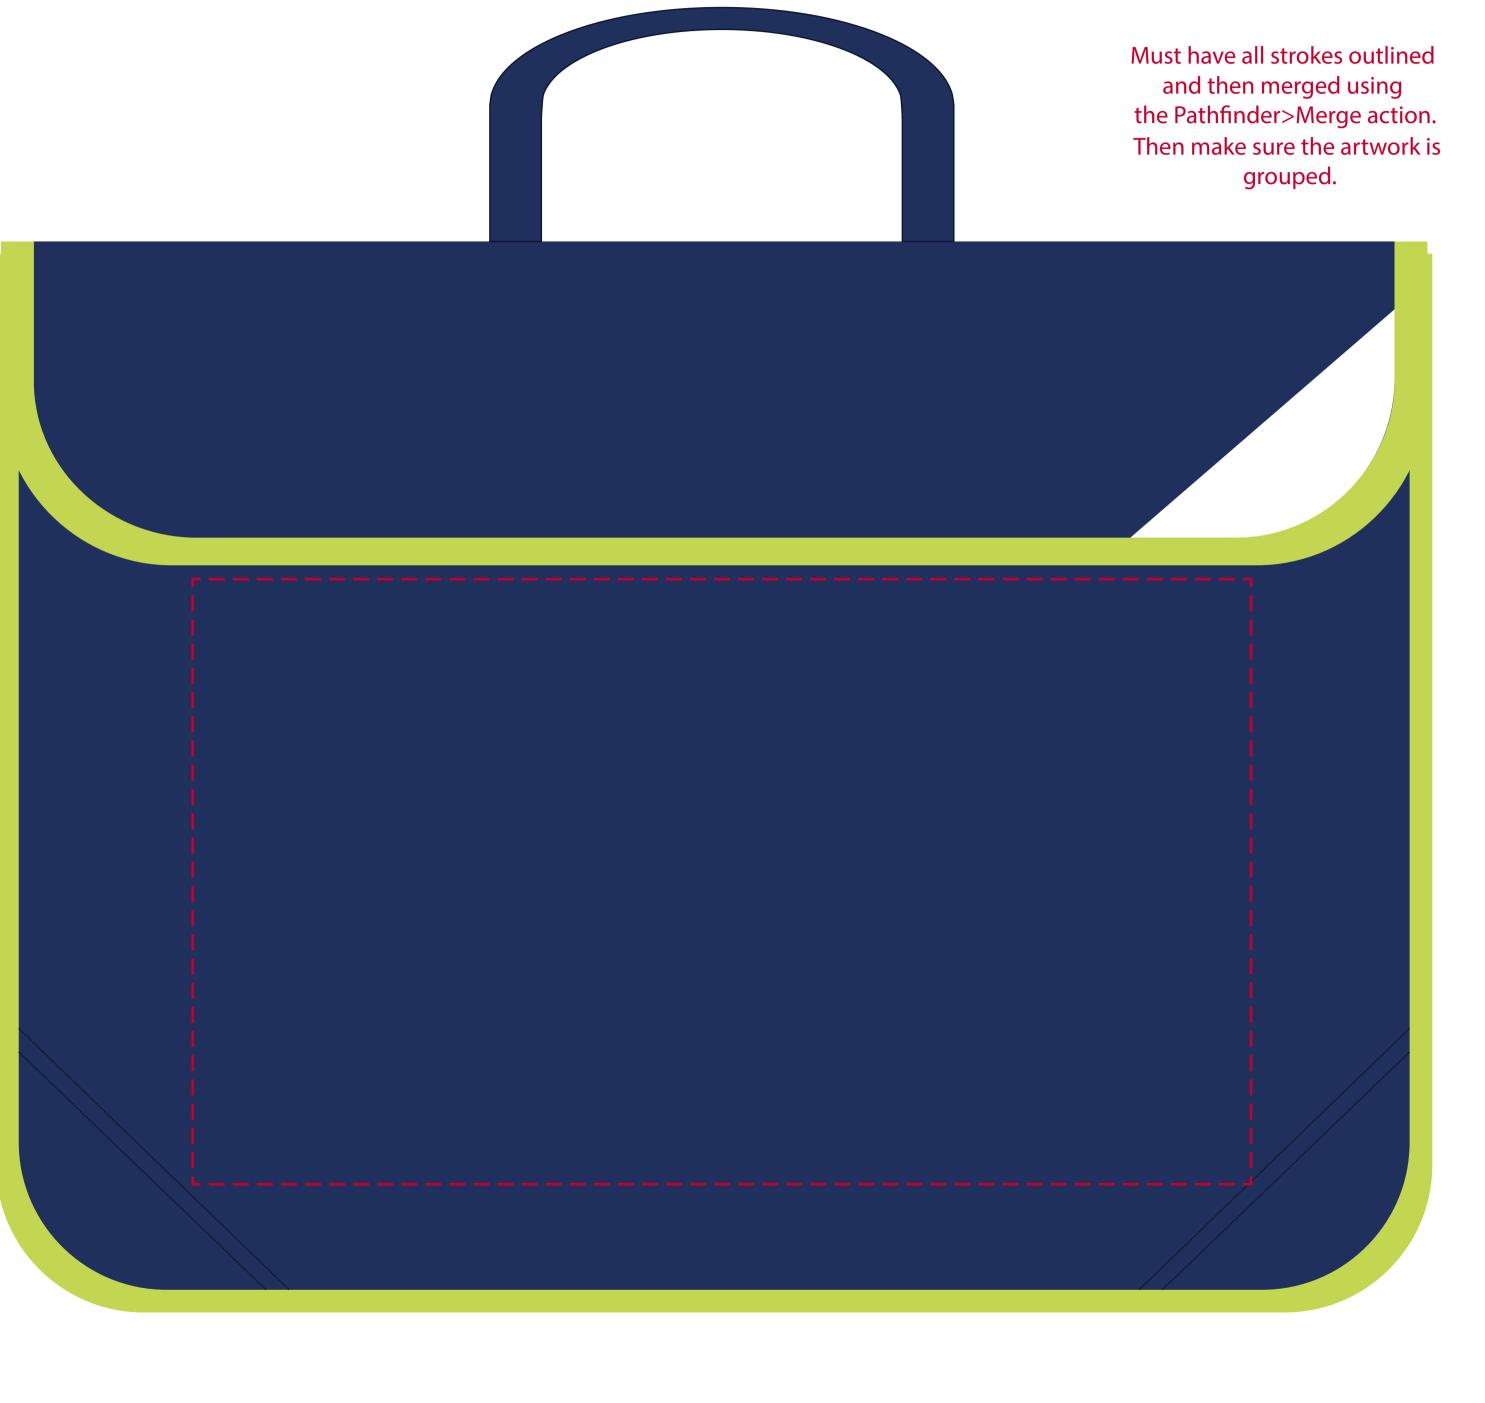

## YOUR VISUAL PROOF (1 of 2)

Scale **100%** 280 x 160 mm Print area Logo size xx x xx mm

Artwork must be at least 1pt thick Gaps cut out from artwork must be at least 1.5pt thick

> This product MUST be printed in white \* White needs to be set in PANTONE WHITE This does NOT include a BASE layer underneath