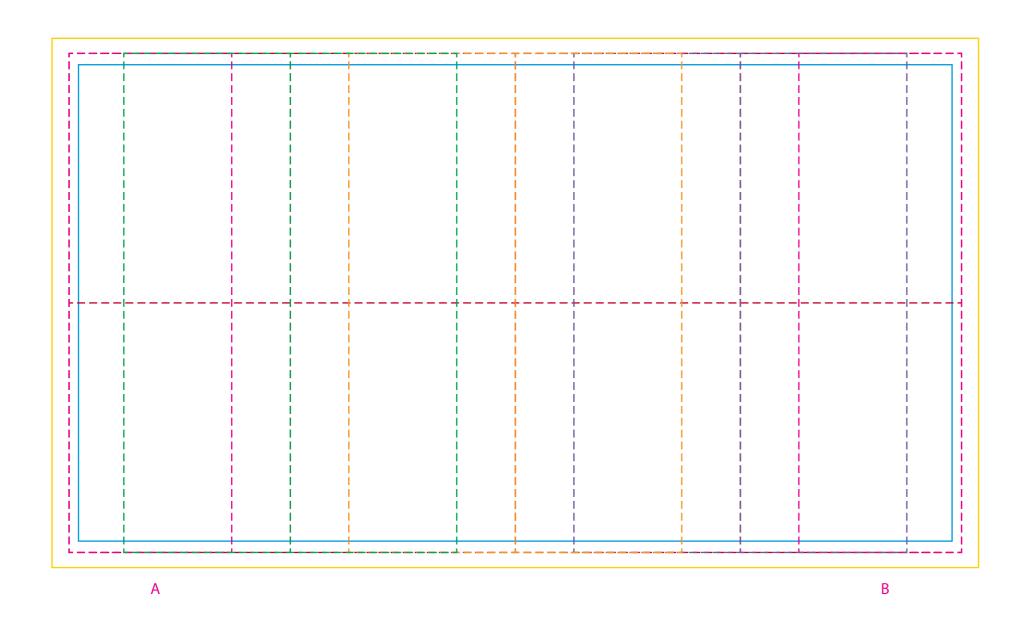

## YOUR VISUAL PROOF (2 of 2)

Visual scale 100%.

Order Reference
Date created
Created by

xxxxxx xx/xx/xx

XX

Print area Logo size 236 x 132 mm

Branding

xx x xx mm Full Colour