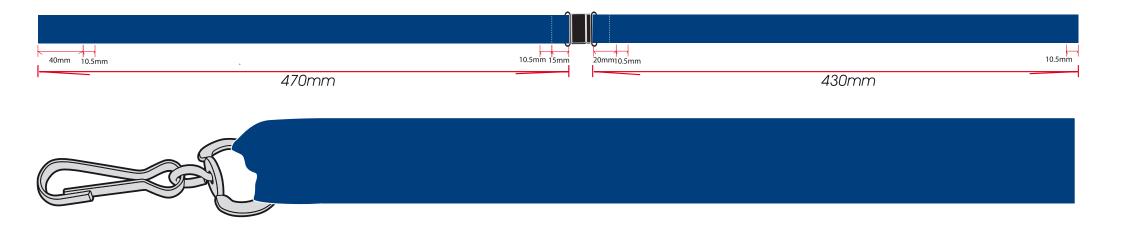

if you would like the catch, Please ensure you include this on your purchase order. If this is NOT included on your PO it will NOT be supplied, regardless of it showing on this artwork

**Safety Release Clip** 

This visual is intended to illustrate the size, colour and repeat of the print. Each lanyard is cut and assembled by hand and therefore the position of the logos in relation to the attachment should be taken as a guide only. 'Pantone matched' lanyards are dyed to a close match to PMS coated references. We cannot guarantee an exact match due to the nature of the materials used in manufacture.

The results will be within 'commercial tolerances' and all orders are accepted on this basis.