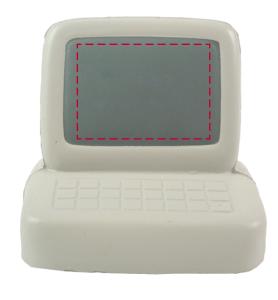

## YOUR VISUAL PROOF

Order ReferencexxxxxDate createdxx/xx/xxCreated byxx

| Product  | 6041329                                      |
|----------|----------------------------------------------|
| Colour   | Off White                                    |
| Branding | Spot colour /<br>Full colour (Transfer, POA) |