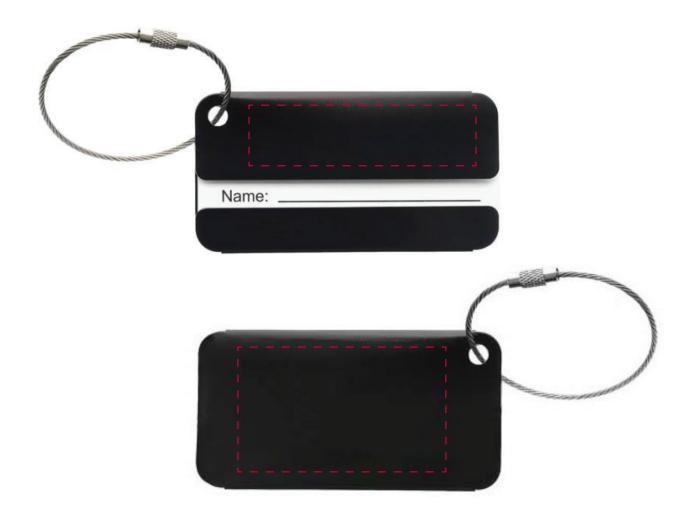

## YOUR VISUAL PROOF

Order Reference XXXXXX Date created xx/xx/xx Created by XX

190297 **Product** Colour Black

Spot colour Branding