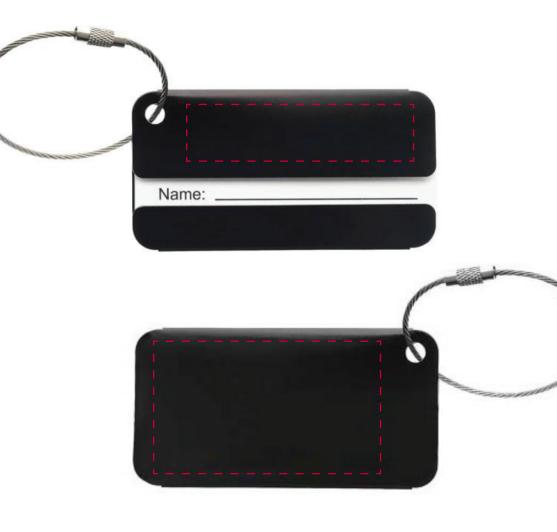

## YOUR VISUAL PROOF

Order ReferenceXXXXXXDate createdXX/XX/XXCreated byXX

| Product  | 190297              |
|----------|---------------------|
| Colour   | Black               |
| Branding | Full colour (domed) |