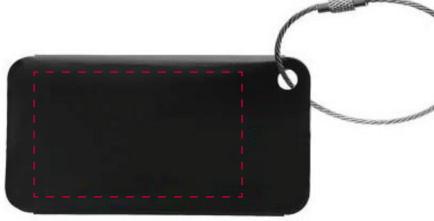

## YOUR VISUAL PROOF

Scale 100% Print area 55 x 15mm (front) 55 x 33mm (back) Logo size xx x xxmm

Order ReferenceXXXXXDate createdXX/XX/XXCreated byXX

| Product  | 190297   |
|----------|----------|
| Colour   | Black    |
| Branding | Engraved |