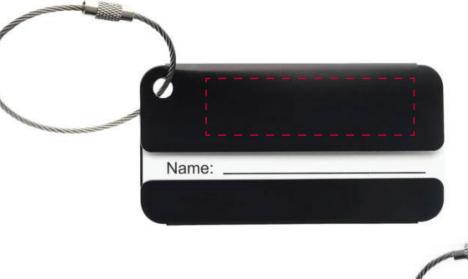

## YOUR VISUAL PROOF

Scale 100% Print area 55 x 15mm (front) 55 x 33mm (back) Logo size xx x xxmm

Order ReferenceXXXXXDate createdXX/XX/XXCreated byXX

| Product  | 190297   |
|----------|----------|
| Colour   | Black    |
| Branding | Engraved |