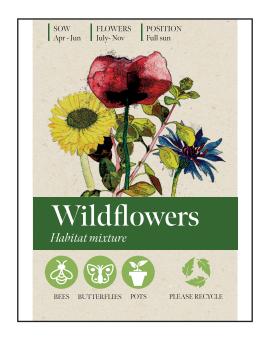

## YOUR VISUAL PROOF

Order Reference xxxxxx

Date created xx/xx/xx

Created by xx

Product 188302 Colour White

Seed Variant Wildflowers
Branding Full Colour