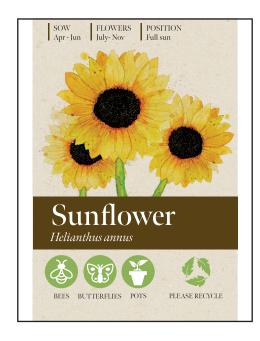

## YOUR VISUAL PROOF

Order Reference xxxxxx

Date created xx/xx/xx

Created by xx

Product 188302
Colour White
Seed Variant Sunflower

**Branding** Full Colour