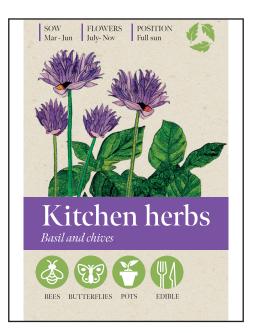

## YOUR VISUAL PROOF

Order ReferenceXXXXXXDate createdXX/XX/XXCreated byXX

| Product      | 188302        |
|--------------|---------------|
| Colour       | White         |
| Seed Variant | Kitchen Herbs |
| Branding     | Full Colour   |