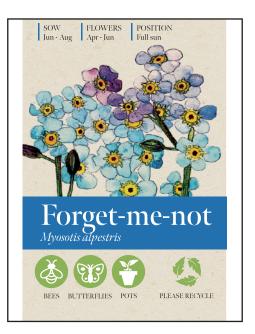

## YOUR VISUAL PROOF

Order ReferencexxxxxxDate createdxx/xx/xxCreated byxx

| Product      | 188302        |
|--------------|---------------|
| Colour       | White         |
| Seed Variant | Forget Me Not |
| Branding     | Full Colour   |