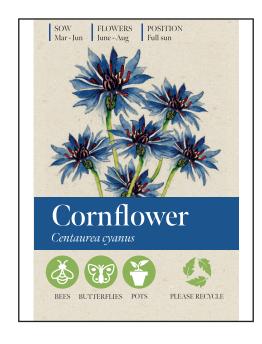

## YOUR VISUAL PROOF

Order Reference xxxxxx

Date created xx/xx/xx

Created by xx

Product 188302 Colour White

Seed Variant Cornflower
Branding Full Colour