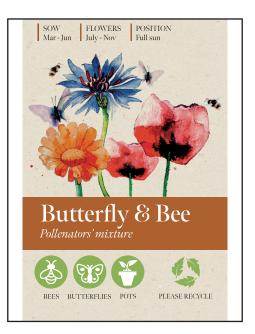

## YOUR VISUAL PROOF

Order ReferencexxxxxxDate createdxx/xx/xxCreated byxx

| Product      | 188302          |
|--------------|-----------------|
| Colour       | White           |
| Seed Variant | Butterfly & Bee |
| Branding     | Full Colour     |