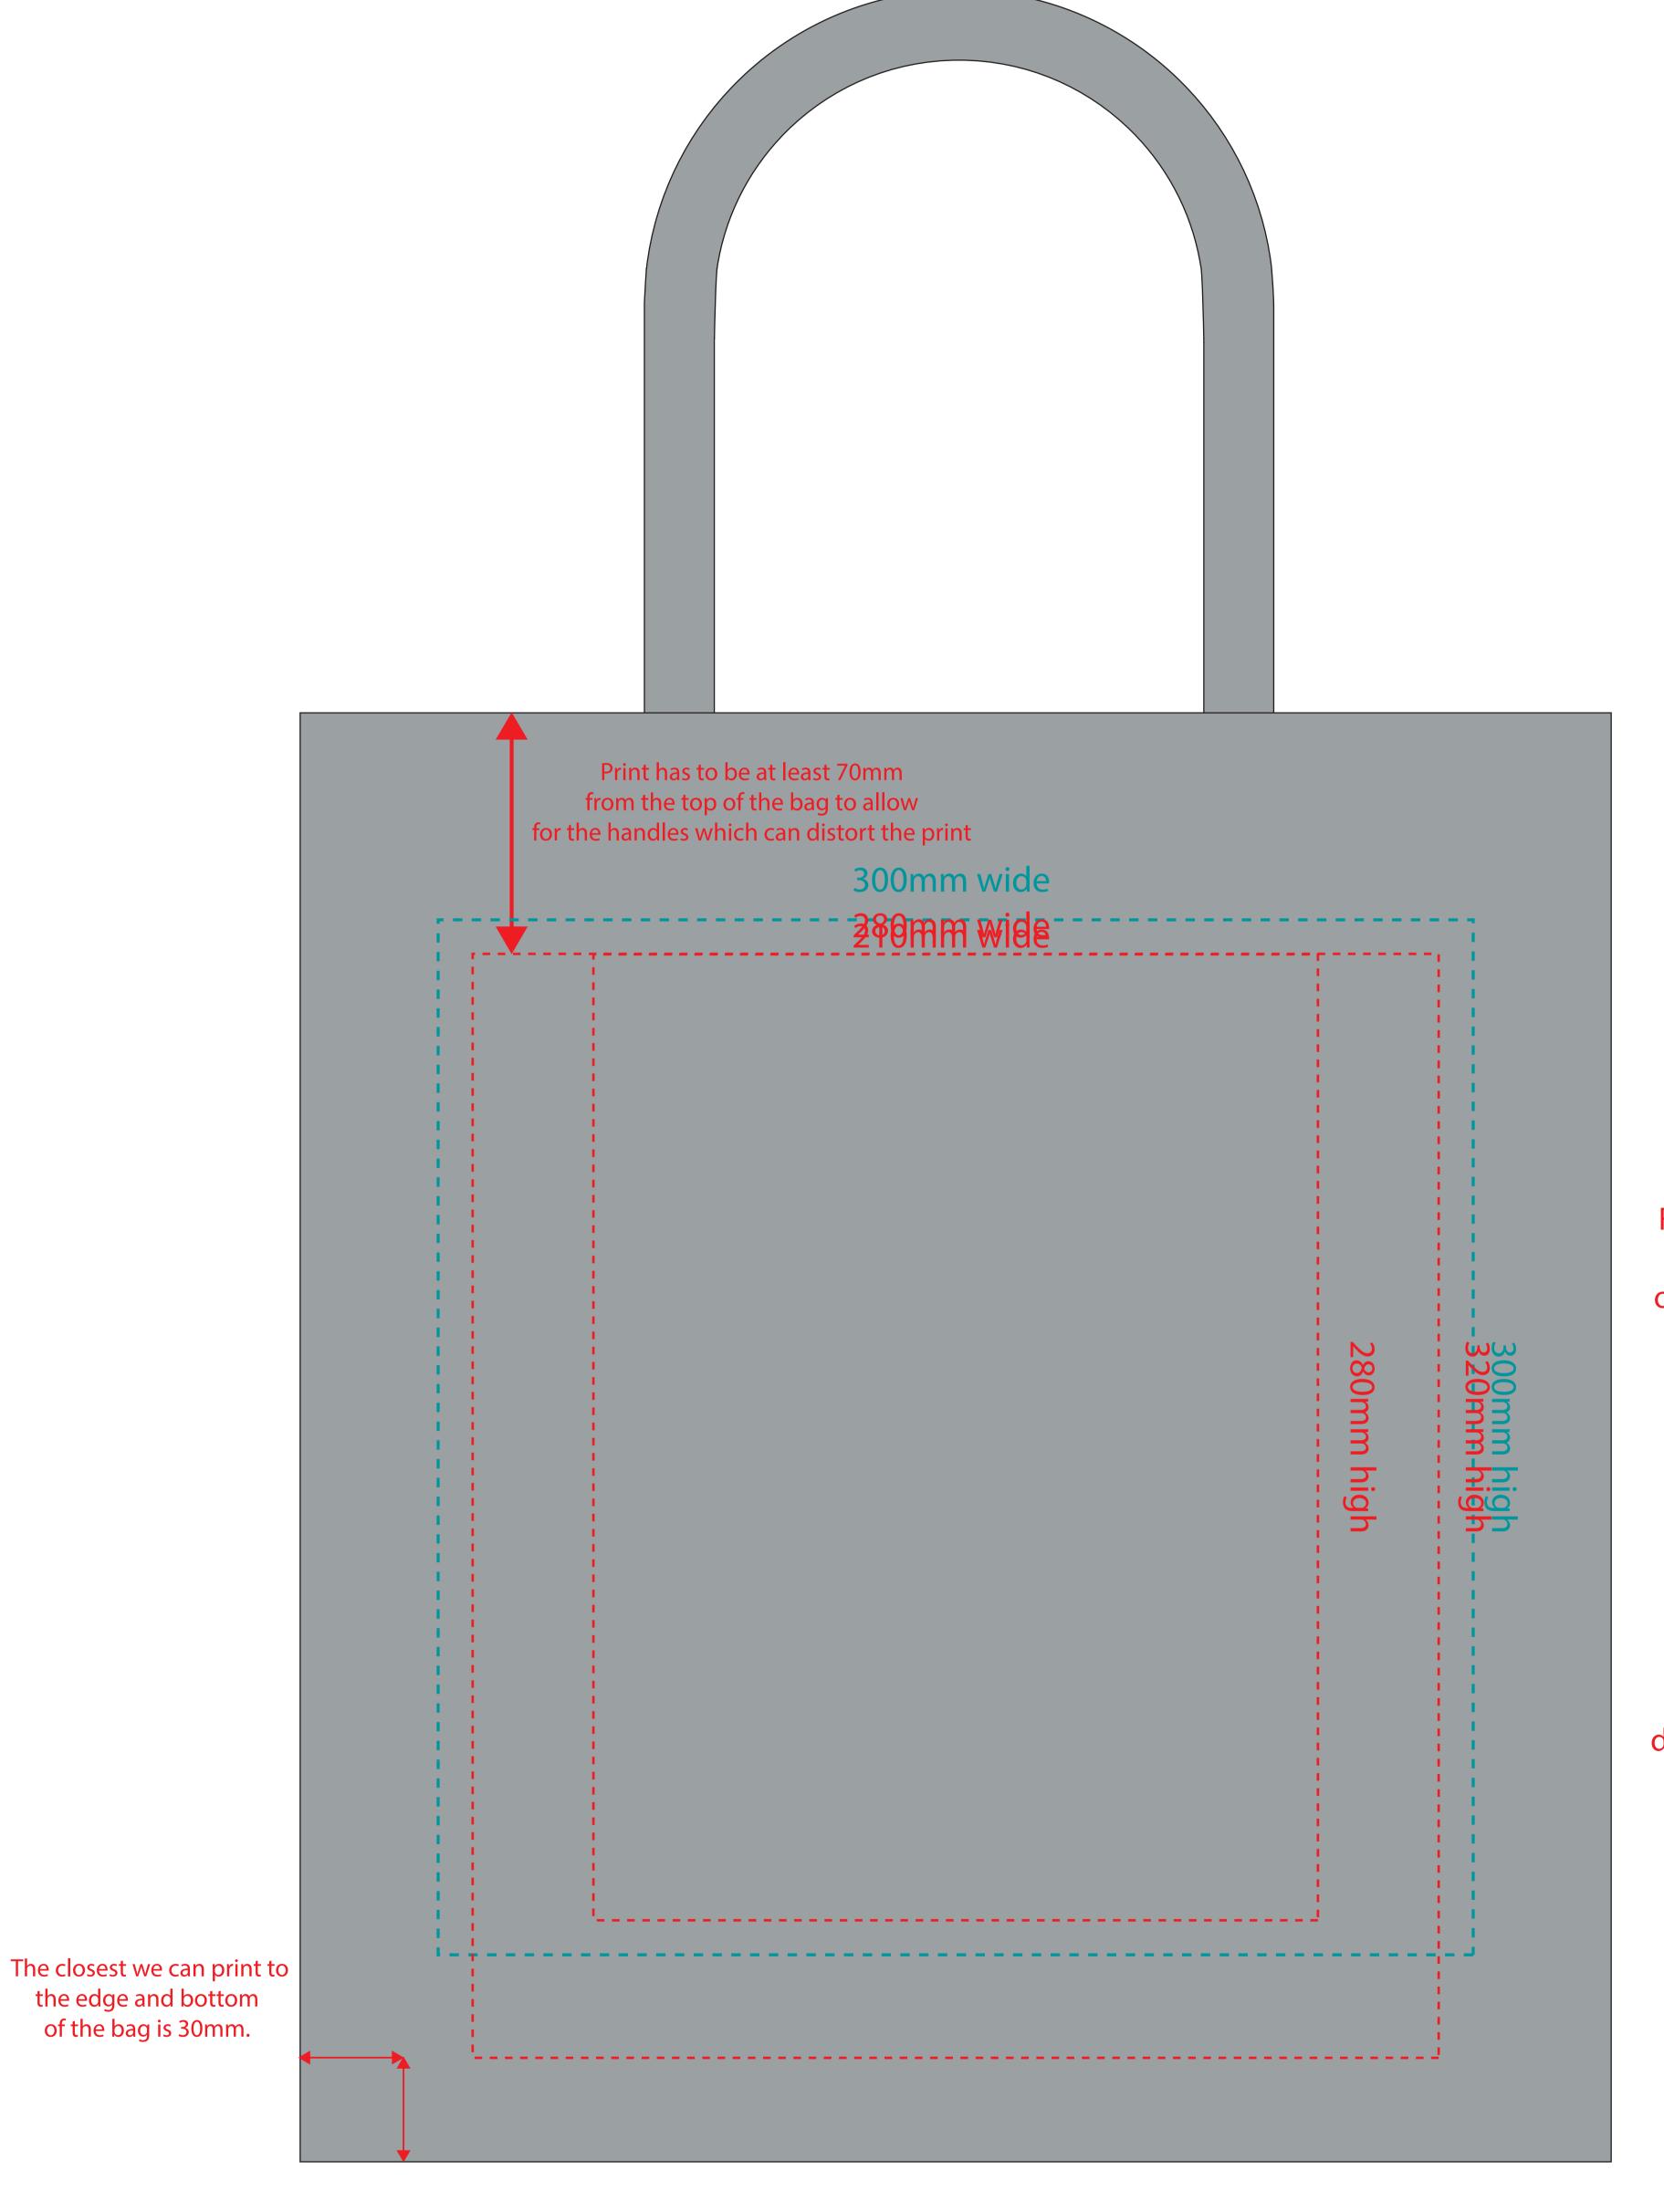

Maximum colours we can print on a coloured bag is 3 plus the BASE layer - we can sometimes do more but it is artwork dependant and needs checking with Production

Print area 280 x 280mm Logo size xx x xxmm

of the bag is 30mm.

Order Reference XXXXXX xx/xx/xx Date created Created by XX

**Product** 190063

Colour Grey

**Spbtcobbourix**tlatrsfesfer **Branding** 