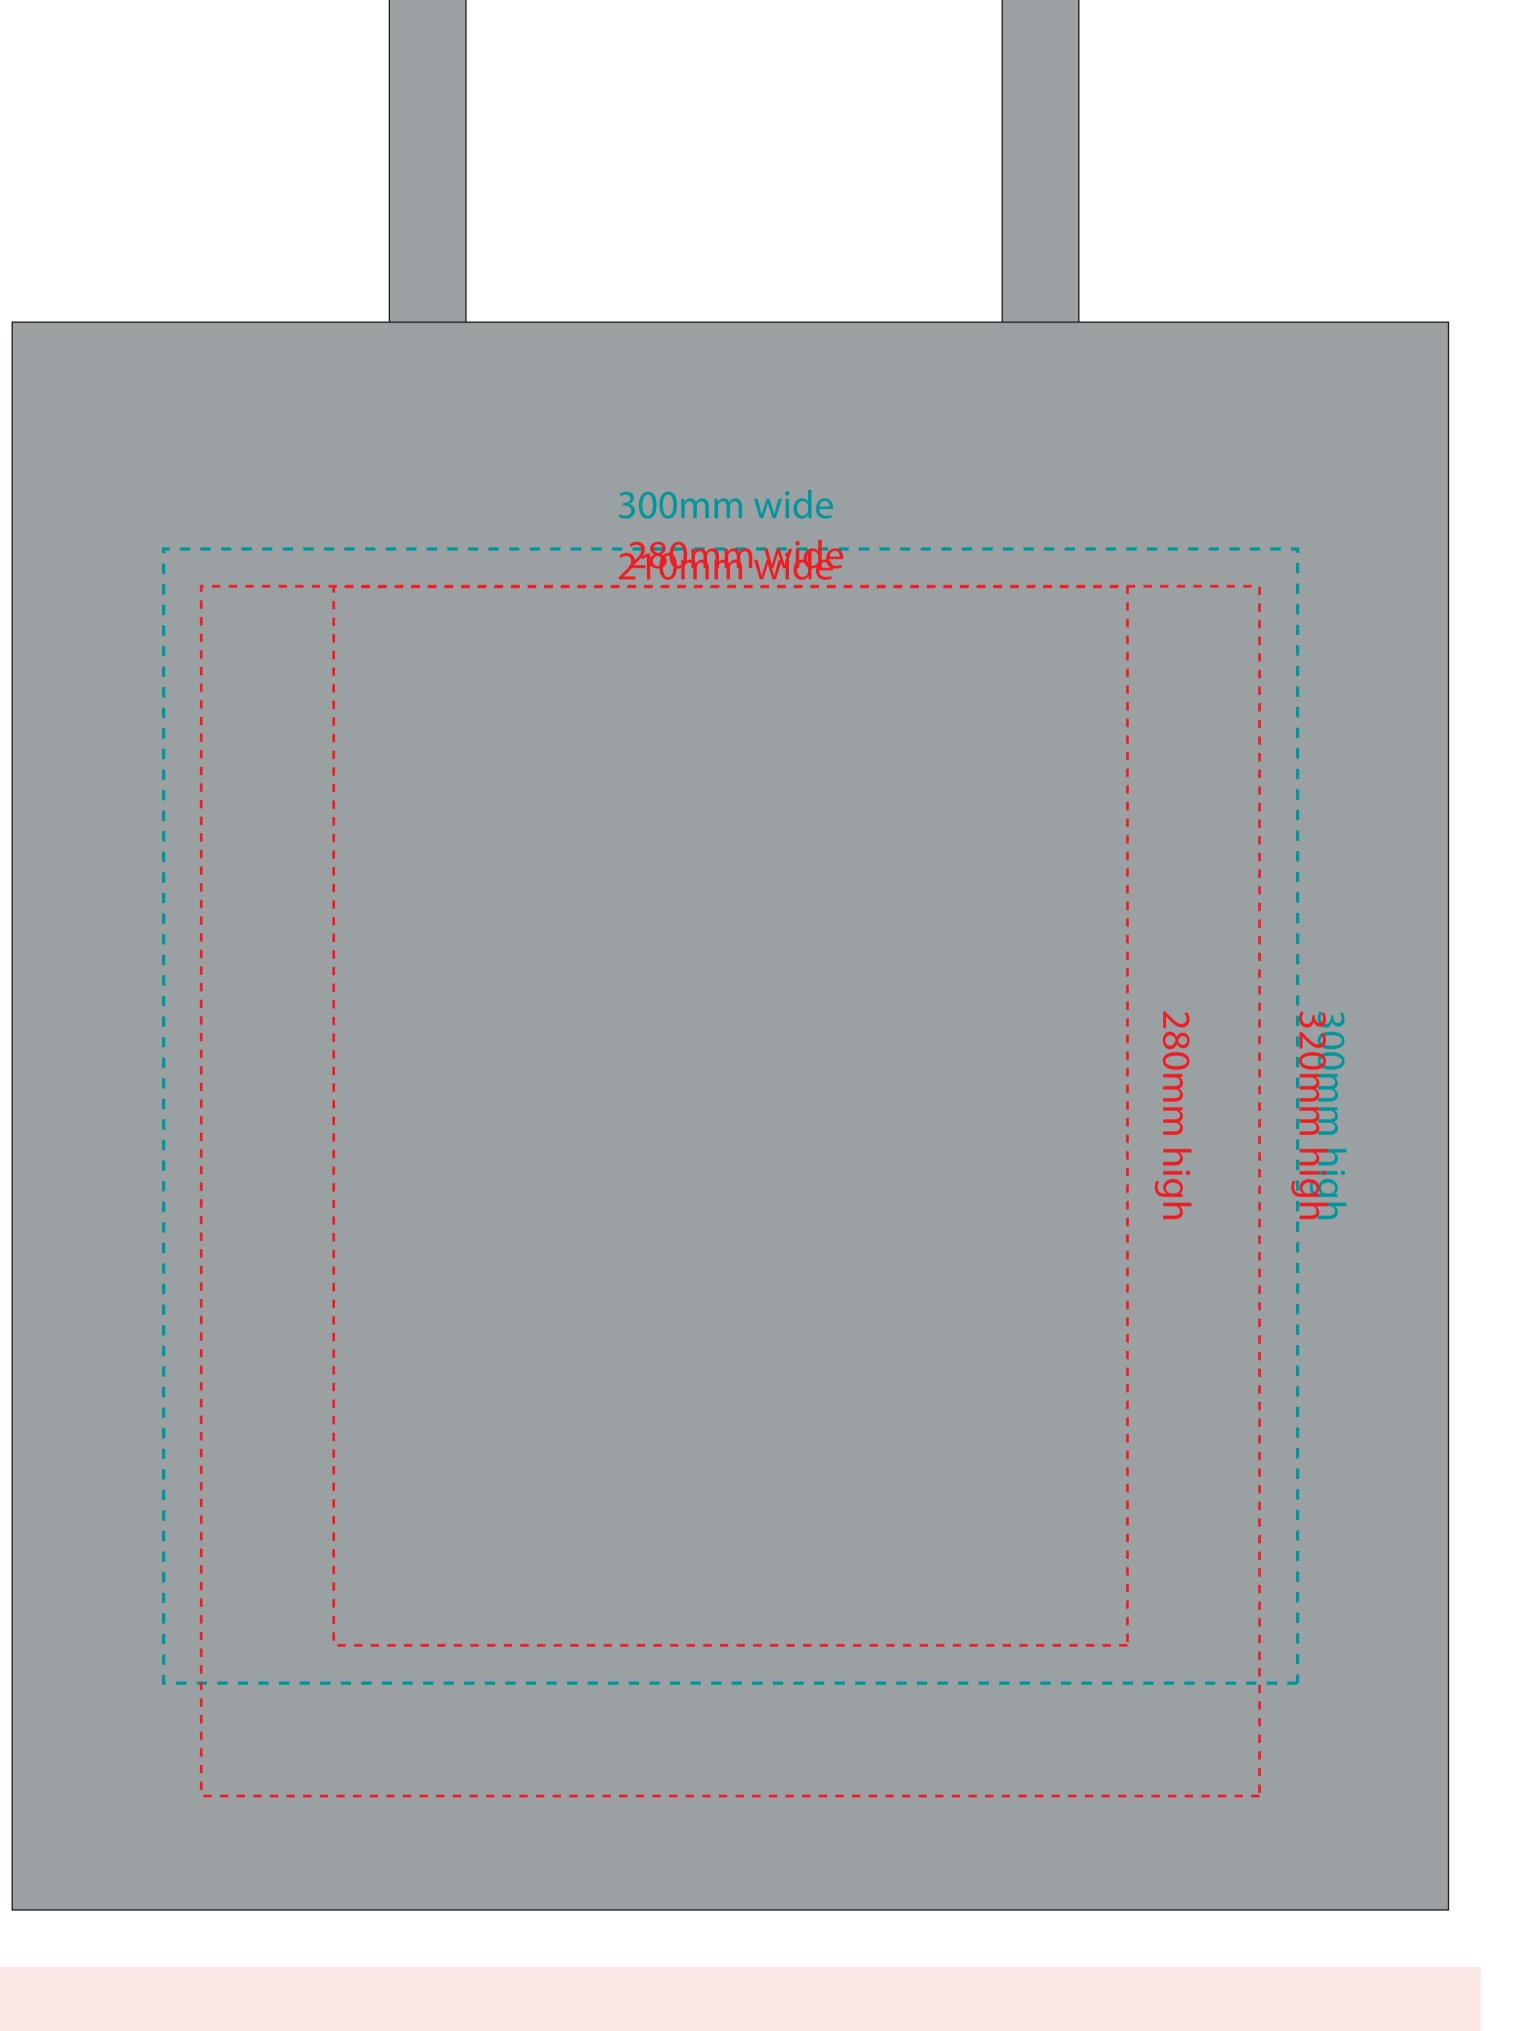

Maximum colours we can print on a coloured bag is 3 plus the BASE layer - we can sometimes do more but it is artwork dependant and needs checking with Production

Print area 280 x 280mm Logo size xx x xxmm

## YOUR VISUAL PROOF (2 of 2)

Artwork not to scale magnified for production purposes to check fine detail